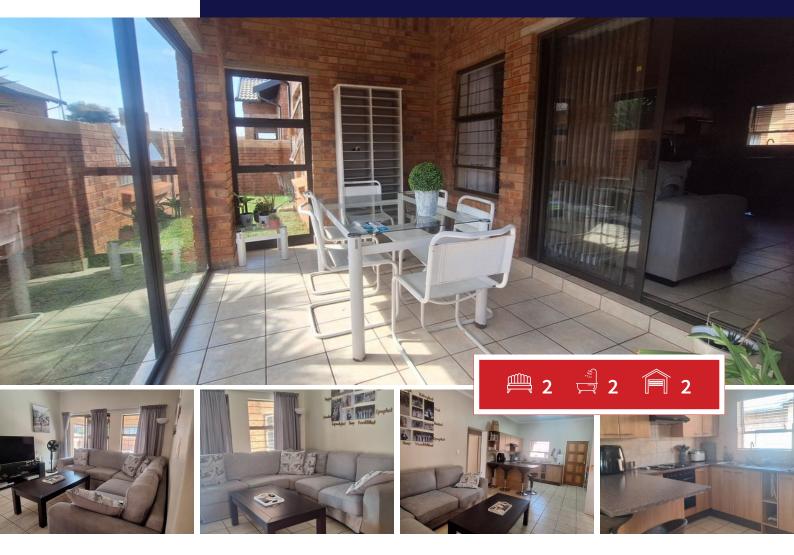

# I am modern and ready for loadshedding.

**Transfer Costs** 

This beautiful two bedroom townhouse is waiting on it's new owner. Nestled in a secure and well-maintained complex, with low maintenance, offering peace of mind and a comfortable life style, this is a lock-up-and-go unit. The spacious open-plan lounge- dining area seamlessly flowing into a modern kitchen with ample cupboard space, and for convenience there is space for a washing machine and your dishwasher. In the covered and enclosed patio area is a built in braai for entertaining friends and family when they are visiting, and if it's only you spending time with yourself the morning sun will great you there.

This townhouse with two comfortable bedrooms and two bathrooms, with the main bedroom enjoying the convenience of an En suite, shower, basin and toilet. Additional features include a double automated garage for secure parking, leading into the living area. You have Pre-paid electricity and then you also have an inverter with a backup battery, ensuring uninterrupted power during load-shedding. This home is for a young professional starting to invest in property