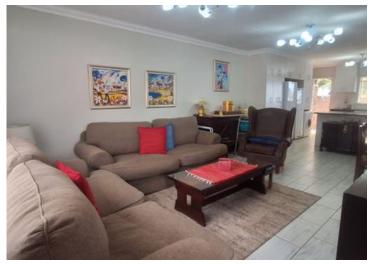

## Lovely townhouse in Noordheuwel, phone now.

This lovely townhouse in a neat and secure complex is waiting on its new owner. It has space for a furry friend to run around. When entering the front door you will have an open -plan lounge and dinning area, flowing into the kitchen space. The kitchen has ample cupboard space and you will have space for a double door fridge and a front loader washing machine. This airy kitchen, with a back door going out to the courtyard will be the space you spent many happy moments. Both bedrooms are tiled and have built-in cupboards. The bathroom is newly renovated and has a shower, bath and basin and toilet with an additional cupboard for more storage space.