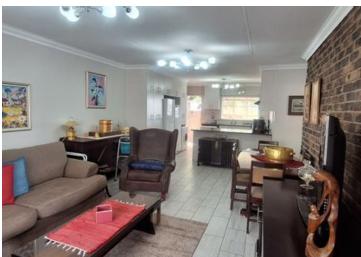

## Lovely townhouse in Noordheuwel, phone now.

This lovely townhouse in a neat and secure complex is waiting on its new owner. It has space for a furry friend to run around. When entering the front door you will have an open -plan lounge and dinning area, flowing into the kitchen space. The kitchen has ample cupboard space and you will have space for a double door fridge and a front loader washing machine. This airy kitchen, with a back door going out to the courtyard will be the space you spent many happy moments. Both bedrooms are tiled and have built-in cupboards. The bathroom is newly renovated and has a shower, bath and basin and toilet with an additional cupboard for more storage space.