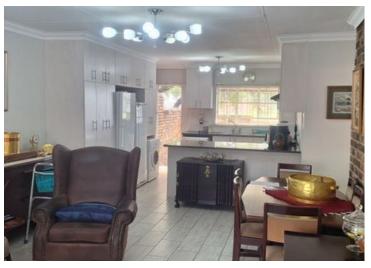

## Lovely townhouse in Noordheuwel, phone now.

This lovely townhouse in a neat and secure complex is waiting on its new owner. It has space for a furry friend to run around. When entering the front door you will have an open -plan lounge and dinning area, flowing into the kitchen space. The kitchen has ample cupboard space and you will have space for a double door fridge and a front loader washing machine. This airy kitchen, with a back door going out to the courtyard will be the space you spent many happy moments. Both bedrooms are tiled and have built-in cupboards. The bathroom is newly renovated and has a shower, bath and basin and toilet with an additional cupboard for more storage space.