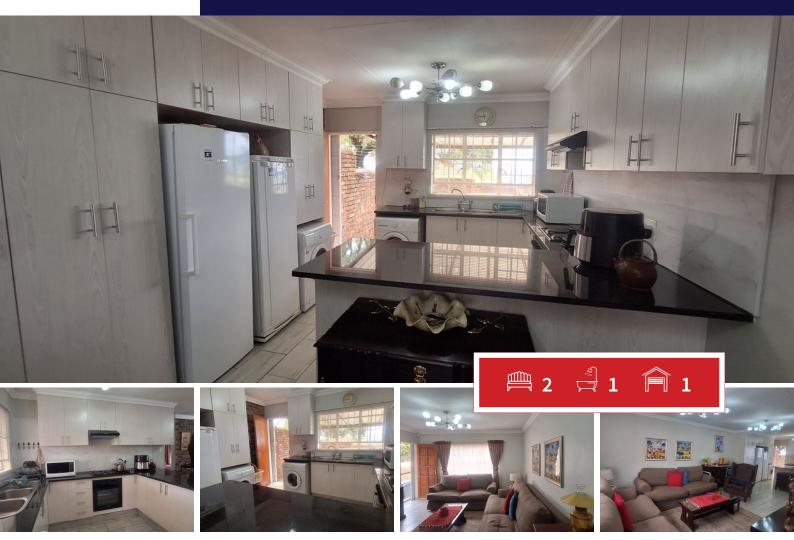

## Lovely townhouse in Noordheuwel, phone now.

This lovely townhouse in a neat and secure complex is waiting on its new owner. It has space for a furry friend to run around. When entering the front door you will have an open -plan lounge and dinning area, flowing into the kitchen space. The kitchen has ample cupboard space and you will have space for a double door fridge and a front loader washing machine. This airy kitchen, with a back door going out to the courtyard will be the space you spent many happy moments. Both bedrooms are tiled and have built-in cupboards. The bathroom is newly renovated and has a shower, bath and basin and toilet with an additional cupboard for more storage space.

The front yard is smaller than the back yard. You have a lock-up single garage single and additional visitors parking when friend or family are visiting. This complex is close to schools and shopping malls and main roads, don't miss out. Phone today for a viewing. Rates and Taxes may differ from day of listing, Levies may be different from day of listing. Floor and unit sizes are estimated.

**INTERIOR** Bedrooms

| FX1 | FR | IOR |
|-----|----|-----|
|     |    |     |

| Bedrooms     | 2   | Carports / Parkings | 1   |
|--------------|-----|---------------------|-----|
| Bathrooms    | 1   | Security            | Yes |
| Kitchens     | 1   | Dom. Accom.         | 0   |
| Recep. Rooms | 2   | Pool                | Yes |
| Furnished    | Yes | Views               | Yes |