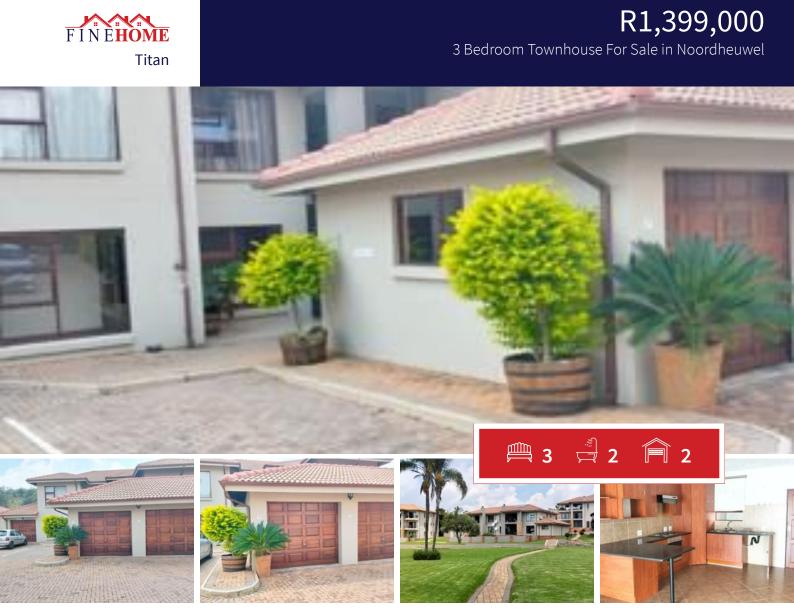

## 3 Bedroom Townhouse for Sale in Noordheuwel

This charming ground floor townhouse, located in the desirable Sugarbush Estate, offers a perfect blend of comfort, convenience, and style. The unit features an open-plan living space with a modern kitchen, complete with elegant granite countertops. The spacious lounge and dining room flow effortlessly into an enclosed patio with a built-in braai, ideal for entertaining guests or enjoying relaxed family gatherings.

Boasting 3 well-sized bedrooms and 2 bathrooms, this townhouse provides ample space for a growing family or those seeking extra room for guests. The unit also offers its own private garden, providing a serene outdoor pace to unwind.

Residents of Sugarbush Estate have access to lush communal gardens, a sparkling swimming pool, and a clubhouse perfect for leisure and socializing. The property includes a double automated garage and ample visitors' parking for your convenience.

## SIZES

Floor Size 166m<sup>2</sup> Land Size -