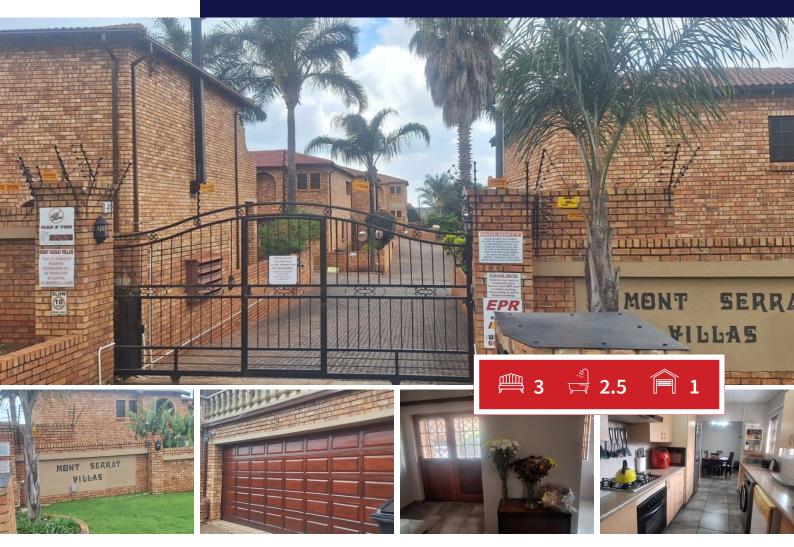

## Do you want to live in style, phone now?

with no deposit.

This Spectacular unit in an exceptional Estate is ready for the new owner to move in. If security is one of your top needs, here you will have and access code for visitors to enter and exit the Estate. You will enter this unit through the the lushes green garden entering the front door to the open-plan lounge and dining area, leading to the kitchen with ample cupboard space, and space for two appliances. From here you will be walking into the entertaining area with a build in braai where you may enjoy special times with family and friends and just put the fire on like a fireplace for winter to heat up the down stairs area.

When it's time for bed, you will go upstairs and find three spacious bedrooms upstairs all with built in cupboards and are tiled. The main bedroom have space for a king size bed, with a walk in closet and En-suite bathroom. The main bedroom also leads out on to the balcony for the last cup of tea before going to bed looking at the stars with that special person in your life. The other two bedrooms are spacious and has tiled flooring and built-in cupboards. the En suite to the Main

## Bedrooms3Bathrooms2.5Kitchens1Recep. Rooms4FurnishedMaybe