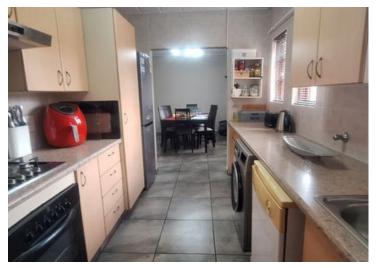

## Do you want to live in style, phone now?

with no deposit.

This Spectacular unit in an exceptional Estate is ready for the new owner to move in. If security is one of your top needs, here you will have and access code for visitors to enter and exit the Estate. You will enter this unit through the the lushes green garden entering the front door to the open-plan lounge and dining area, leading to the kitchen with ample cupboard space, and space for two appliances. From here you will be walking into the entertaining area with a build in braai where you may enjoy special times with family and friends and just put the fire on like a fireplace for winter to heat up the down stairs area.