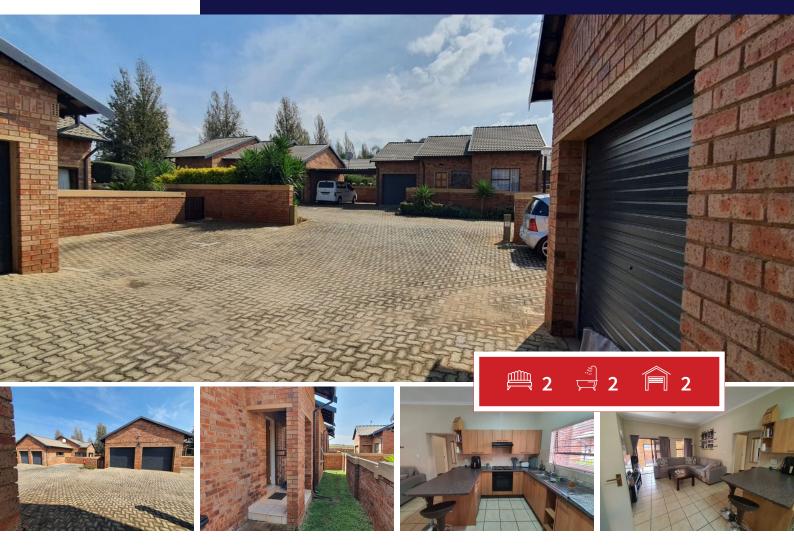

# New on market! Freestanding low maintenance facebrick Simplex in upmarket Noordheuwel

This property is very well situated within a security complex and is a nicely designed Unit with double garages and another two extra parking spaces.

The Open plan kitchen with lots of built in cupboards, has a nook and links to a good size lounge which also leads in to an enclosed entertainment/dining room.

There are two sunny bedrooms and two bathrooms.

The garden is landscaped and fully walled. For further security there is a guard house to control access.

The rates are reasonable.

Contact me urgently to ensure your viewing this nice Unit.

| Montnly I | Bona Ke | epayment |
|-----------|---------|----------|
|-----------|---------|----------|

#### **INTERIOR**

Bedrooms
Bathrooms
Kitchens
Recep. Rooms
Furnished

#### **EXTERIOR**

Carports / Parkings 2
Security Yes
Dom. Accom. 0
Pool Yes
Views Yes

### **SIZES**

Floor Size 120m<sup>2</sup> Land Size 140m<sup>2</sup>

Alf Prinsloo Property Practitioner

2

2

1

1

Yes