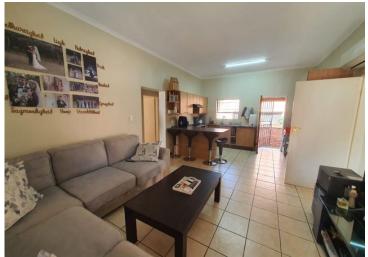

The Open plan kitchen with lots of built in cupboards, has a nook and links to a good size lounge which also leads in to an enclosed entertainment/dining room.

There are two sunny bedrooms and two bathrooms.