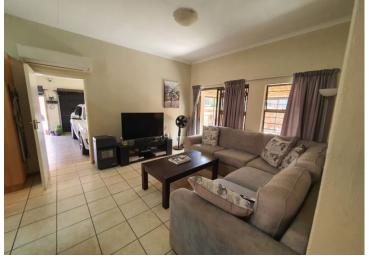

The Open plan kitchen with lots of built in cupboards, has a nook and links to a good size lounge which also leads in to an enclosed entertainment/dining room.

There are two sunny bedrooms and two bathrooms.