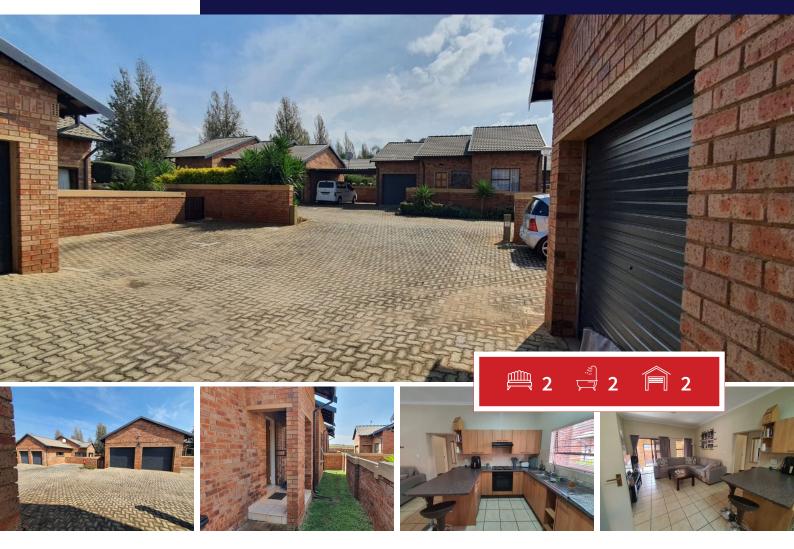

# New on market! Freestanding low maintenance facebrick Simplex in upmarket Noordheuwel

This property is very well situated within a security complex and is a nicely designed Unit with double garages and another two extra parking spaces.

The Open plan kitchen with lots of built in cupboards, has a nook and links to a good size lounge which also leads in to an enclosed entertainment/dining room.

There are two sunny bedrooms and two bathrooms.

The garden is landscaped and fully walled. For further security there is a guard house to control access.

The rates are reasonable.

Contact me urgently to ensure your viewing this nice Unit.

| Montnly I | Bona Ke | payment |
|-----------|---------|---------|
|-----------|---------|---------|

#### **INTERIOR**

Bedrooms
Bathrooms
Kitchens
Recep. Rooms
Furnished

#### **EXTERIOR**

Carports / Parkings 2
Security Yes
Dom. Accom. 0
Pool Yes
Views Yes

### **SIZES**

Floor Size 120m<sup>2</sup> Land Size 140m<sup>2</sup>

Alf Prinsloo Property Practitioner

2

2

1

1

Yes