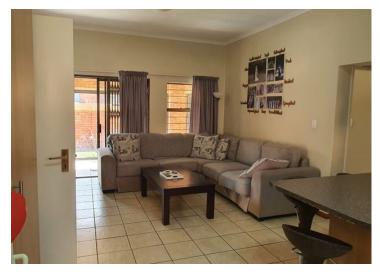

The Open plan kitchen with lots of built in cupboards, has a nook and links to a good size lounge which also leads in to an enclosed entertainment/dining room.

There are two sunny bedrooms and two bathrooms.