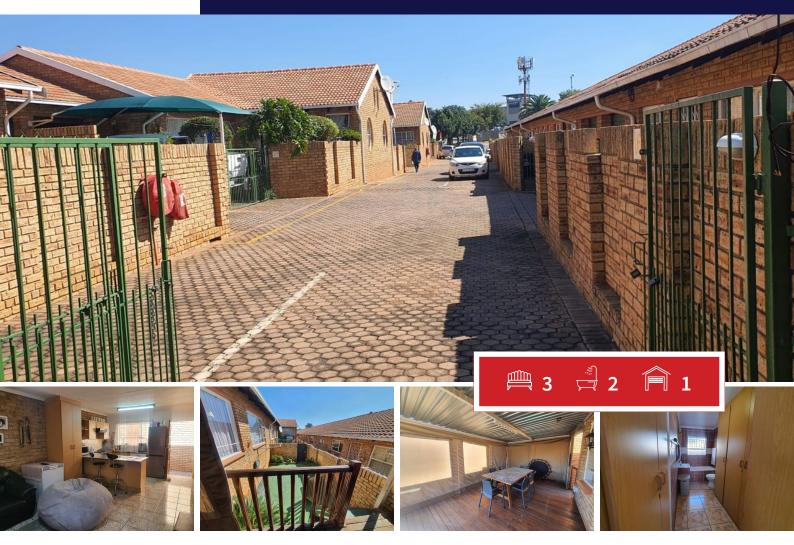

## Newly listed! Face brick Simplex in security complex in upmarket Noordheuwel

This Sectional title unit is in a complex close to all amenities and main routes to highways.

it is well situated in the complex and is fully walled and private,

The three bedrooms are sunny and there are two full bathrooms.

The garden is landscaped, well lit and fully secure.

**Transfer Costs** 

There is a lock up garage and a carport. The complex has lots of visitors parking spaces all over.

#### **INTERIOR**

Bedrooms
Bathrooms
Kitchens
Recep. Rooms
Furnished

3

2

1

1

Yes

#### **EXTERIOR**

Carports / Parkings 2
Security Yes
Dom. Accom. 0
Pool Yes
Views Yes