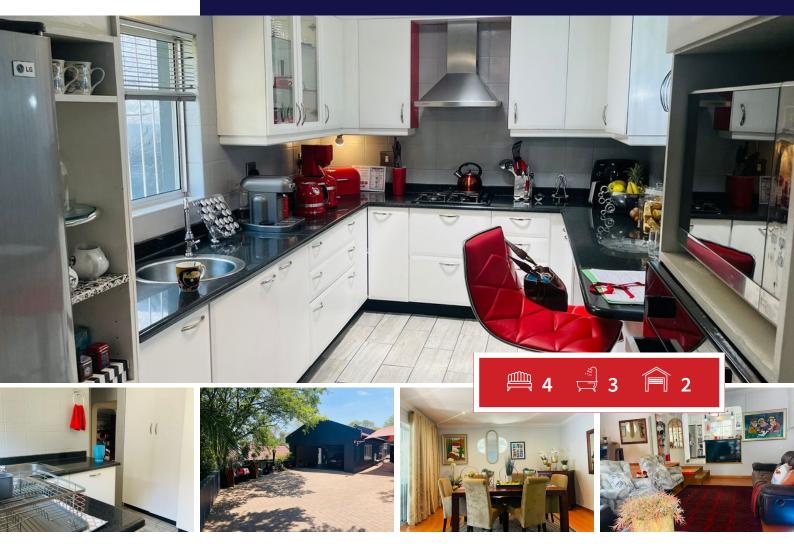

## 4 Bedroom House For Sale in Noordheuwel Krugersdorp

Family Home in the Heart of Nature

Indulge in the tranquillity of this exquisite family retreat, nestled in a picturesque setting with private access to Sneeuberg Park and Pond. This stunning property embodies the perfect blend of luxury and natural beauty.

Ideal for discerning families seeking ample space, comfort, and an extraordinary lifestyle, this haven offers:

• Spacious Enclave: Three elegantly designed bedrooms, including a sumptuous en-suite with private patio and expansive walk-in closet, accompanied by a full bathroom for the

two additional bedrooms.

- Versatile Spaces: Detached outside studio and a spacious one-bedroom cottage featuring a private patio, full bathroom, and well-equipped kitchen.
- Unwavering Security: 24-hour response, alarms, and comprehensive security features, including palisaded fencing around the pond area and fully walled property for ultimate
- Picturesque Gardens: Immaculately maintained, offering an idyllic setting for family gatherings and outdoor activities.

Additional features include two domestic rooms with a bathroom and store room, and the added comfort of air

peace of mind.

| Monthly Bond Repayment                              | R24,365.49  | Bond Costs                                                                              | R36,530.00 |
|-----------------------------------------------------|-------------|-----------------------------------------------------------------------------------------|------------|
| Calculated over 20 years at 10.75% with no deposit. | ,           | These calculations are only a guide. Please ask your conveyancer for exact calculations | ,          |
| Transfer Costs                                      | R105,552.00 | Monthly Rates                                                                           | R1,700     |

## Carports / Parkings Bedrooms 6 Bathrooms 3 Security Yes Kitchens 2 Dom. Accom. 0 2 Recep. Rooms Pool Yes Furnished Yes Views Yes

**EXTERIOR** 