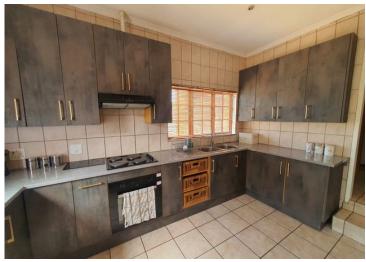

The kitchen is beautiful with a nook, scullery and seperate laundry. There are lots of built in cupboards and sufficient electrical connection points for all machines and equipment.

All four bedrooms are sunny of which the main bedroom has a en-suite full bathroom. The bathroom s are modern a