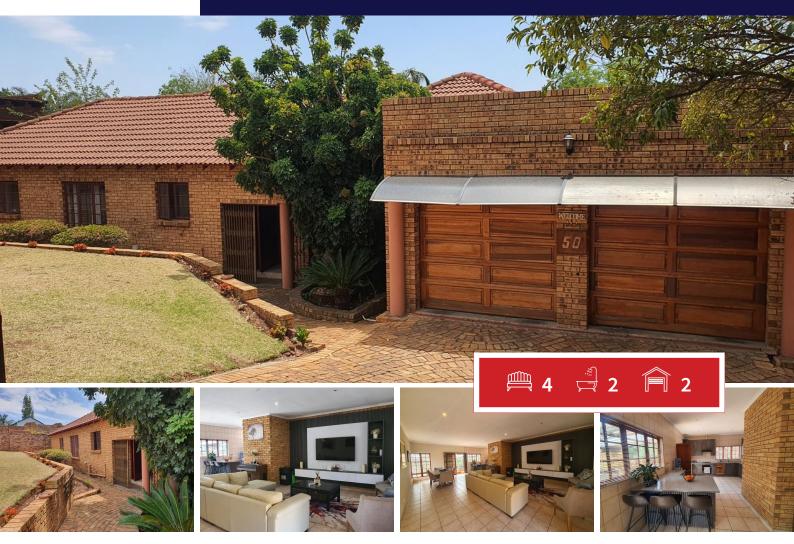

## **R2,050,000** 4 Bedroom House For Sale in Noordheuwel

## 4 Bedroom House For Sale in Noordheuwel

Spacious low maintenance family home in Upmarket Noordheuwel.

This property is fully walled and has a landscaped garden and sparkling pool which is located next to a huge patio with a built in braai and which is suitable for the serious entertainer.

The kitchen is beautiful with a nook, scullery and seperate laundry. There are lots of built in cupboards and sufficient electrical connection points for all machines and equipment.

All four bedrooms are sunny of which the main bedroom has a en-suite full bathroom. The bathroom s are modern a

INTERIOR

| EV | тер | IOR |
|----|-----|-----|
| СΛ | IEK | IUR |

| Bedrooms     | 4   | Carports / Parkings | 2   |
|--------------|-----|---------------------|-----|
| Bathrooms    | 2   | Security            | Yes |
| Kitchens     | 1   | Dom. Accom.         | 0   |
| Recep. Rooms | 2   | Pool                | Yes |
| Furnished    | Yes | Views               | Yes |