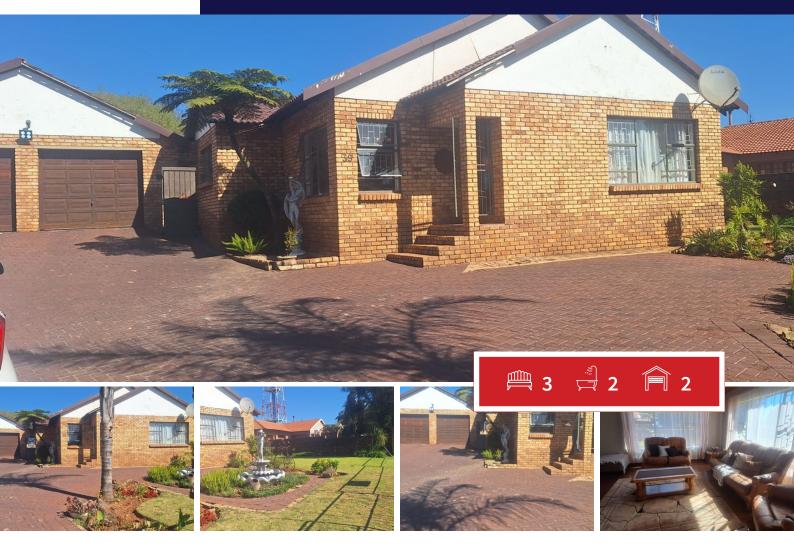

## Family home close to Schools in Noordheuwel.

Beautiful and spacious family home offers Three-Bedroom, Two-Bathroom and a huge entertainment area in the prestigious Noordheuwel neighborhood of Krugersdorp. Stepping inside the airy and sunny formal lounge is the place to be in this cold winter days. With the dining room adjacent to the lounge and flowing into the kitchen area with a separate laundry and scullery area. The kitchen has ample cupboard space, an eye level oven and hob. Flowing into a informal lounge area. The Three bedrooms are spacious and sunny with laminated flooring and built-in-cupboards. The two bathrooms one is En-suite with a shower and bath, and the family bathroom has a shower.

Outside is a huge Lapa for entertaining friends and family when visiting, and spent hours there laughing and make same memories to keep for for a lifetime. The back and front yard is spacious for your four legged friends to run around and play wit the kids. You have a one bedroom/ office space with a bathroom may also be used as a guest room, for family to sleep over. You have a double garage and an carport with space for a caravan, trailer and two or more cars. Don't miss out on

## **EXTERIOR**

| Bedrooms     | 3   | Carports / Parkings | 10  |
|--------------|-----|---------------------|-----|
| Bathrooms    | 2   | Security            | Yes |
| Kitchens     | 1   | Dom. Accom.         | 1   |
| Recep. Rooms | 2   | Pool                | Yes |
| Furnished    | Yes | Views               | Yes |
|              |     |                     |     |