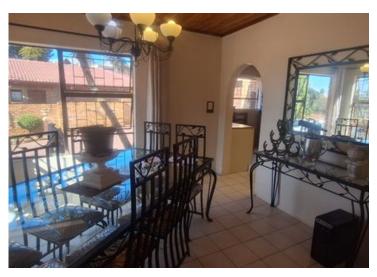

## Family home close to Schools in Noordheuwel.

Beautiful and spacious family home offers Three-Bedroom, Two-Bathroom and a huge entertainment area in the prestigious Noordheuwel neighborhood of Krugersdorp. Stepping inside the airy and sunny formal lounge is the place to be in this cold winter days. With the dining room adjacent to the lounge and flowing into the kitchen area with a separate laundry and scullery area. The kitchen has ample cupboard space, an eye level oven and hob. Flowing into a informal lounge area. The Three bedrooms are spacious and sunny with laminated flooring and built-in-cupboards. The two bathrooms one is En-suite with a shower and bath, and the family bathroom has a shower.