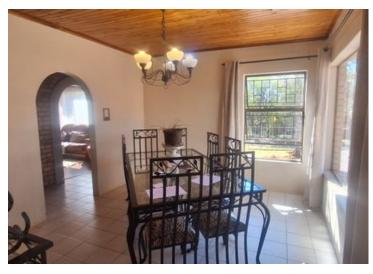

## Family home close to Schools in Noordheuwel.

Beautiful and spacious family home offers Three-Bedroom, Two-Bathroom and a huge entertainment area in the prestigious Noordheuwel neighborhood of Krugersdorp. Stepping inside the airy and sunny formal lounge is the place to be in this cold winter days. With the dining room adjacent to the lounge and flowing into the kitchen area with a separate laundry and scullery area. The kitchen has ample cupboard space, an eye level oven and hob. Flowing into a informal lounge area. The Three bedrooms are spacious and sunny with laminated flooring and built-in-cupboards. The two bathrooms one is En-suite with a shower and bath, and the family bathroom has a shower.