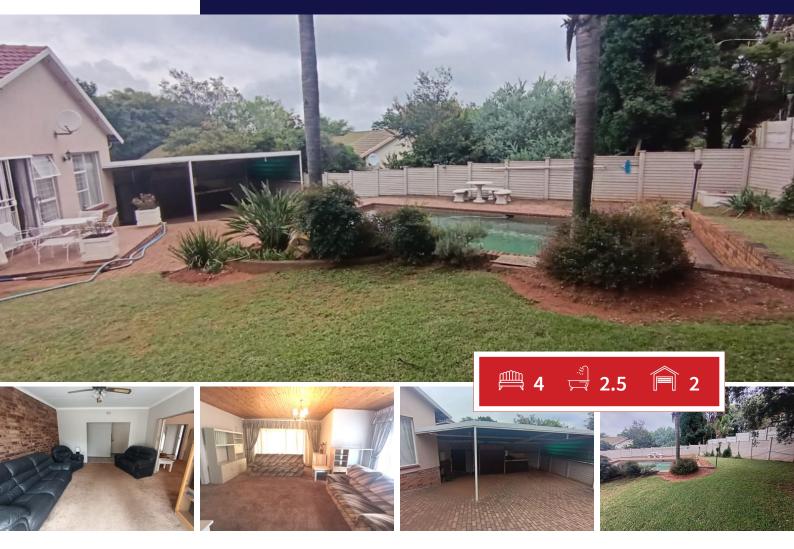

## New listing! Spacious family home in upmarket Noordheuwel

This low maintenance facebrick home is well located with a huge landscaped garden. There is also a sparkling pool for your enjoyment.

The kitchen with a nook has lots of cupboards and sufficient electrical plug connections for all appliances.

All four bedrooms are sunny and there are two bathrooms and a guest toilet.

The three Reception rooms are spacious and close to one another.

Both garages are automated and there are also additional secure parking spaces for your visitors.

#### **INTERIOR**

Bedrooms
Bathrooms
Kitchens
Recep. Rooms
Furnished

4

2.5

1

2

Yes

#### **EXTERIOR**

Carports / Parkings 2
Security Yes
Dom. Accom. 1
Pool Yes
Views Yes

### **SIZES**

Floor Size 280m<sup>2</sup> Land Size 1,598m<sup>2</sup>

Alf Prinsloo Property Practitioner

Registered with PPRA (FFC 2023326287)