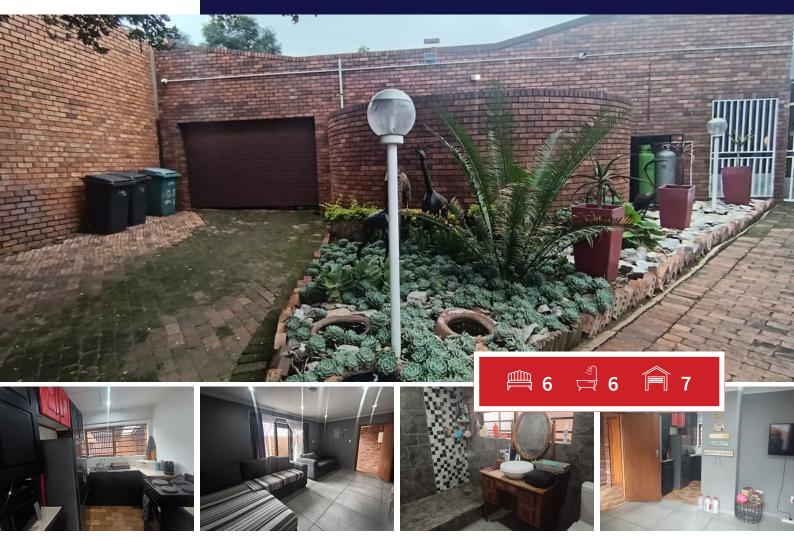

## New on market! Huge low maintenance home for the bigger family in upmarket Noordheuwel .

This property is ideally suited for the real entertainer! Being a split level home, it creates lots of extra space in the already large property with 6 bedrooms and 6 bathrooms. All the reception rooms are spacious and open plan. The kitchen is well situated in the house with a full laundry and scullery, a pantry, gas Hob and there are ample built in cupboards and electrical connections for all your equipment and machinery The garden is landscaped with a tranquil pool and comfortable patio to enhance your total enjoyment whilst entertaining your guests.

The flatlet is conveniently located with its own entrance and parking space. Potential income generator for the owner. The 7 garages are automated and the are servants quarters for your domestic workers.

This property is very secure with a full closed circuit tv system.

| <b>Monthly Bond Repayment</b><br>Calculated over 20 years at 10.75%<br>with no deposit. | R25,370.57  | <b>Bond Costs</b><br>These calculations are only a guide. Please ask<br>your conveyancer for exact calculations | R38,415.00      |
|-----------------------------------------------------------------------------------------|-------------|-----------------------------------------------------------------------------------------------------------------|-----------------|
| Transfer Costs                                                                          | R115,640.00 | Monthly Rates                                                                                                   | R1,664          |
| Web Ref: FHR1656                                                                        |             | www                                                                                                             | .finehome.co.za |