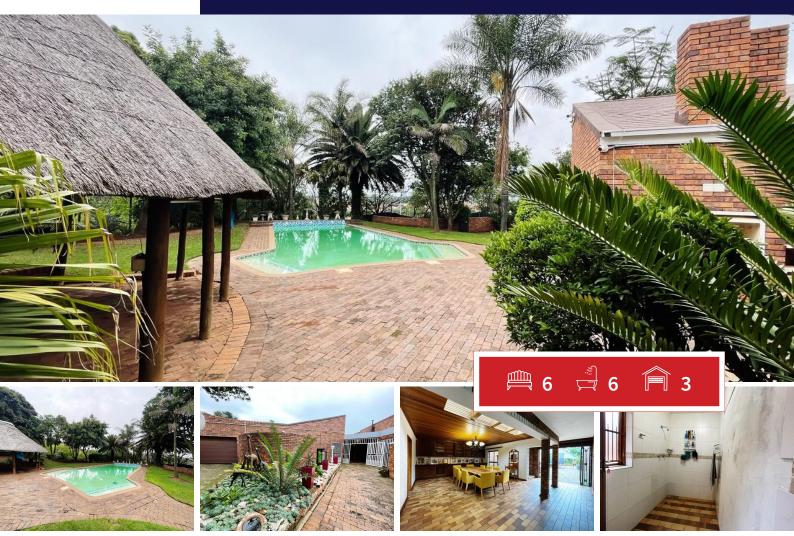

## 6 Bedroom House For Sale in Noordheuwel

## The ultimate entertainer's dream home!

Nestled in a quiet street, this expansive 6-bedroom home is designed for those who love to entertain and create unforgettable memories. Featuring a seamless open-plan lounge and dining room, this home offers the perfect flow for hosting.

With two kitchens, two offices, and a full flatlet complete with its own kitchen and lounge, the possibilities are endless! A welcoming lobby sets the tone for elegance, while three garages and ample parking space ensure convenience for you and your guests.

Step outside to a large yard with a sparkling pool, ideal for summer gatherings and outdoor fun. Whether you're hosting lavish events or enjoying intimate family moments, this home has the space, style, and flexibility to bring your vision to life!

INTERIOR

EXTERIOR

| Bedrooms     | 6   | Carports / Parkings | 7   |
|--------------|-----|---------------------|-----|
| Bathrooms    | 6   | Security            | Yes |
| Kitchens     | 2   | Dom. Accom.         | 1   |
| Recep. Rooms | 3   | Pool                | Yes |
| Furnished    | Yes | Views               | Yes |