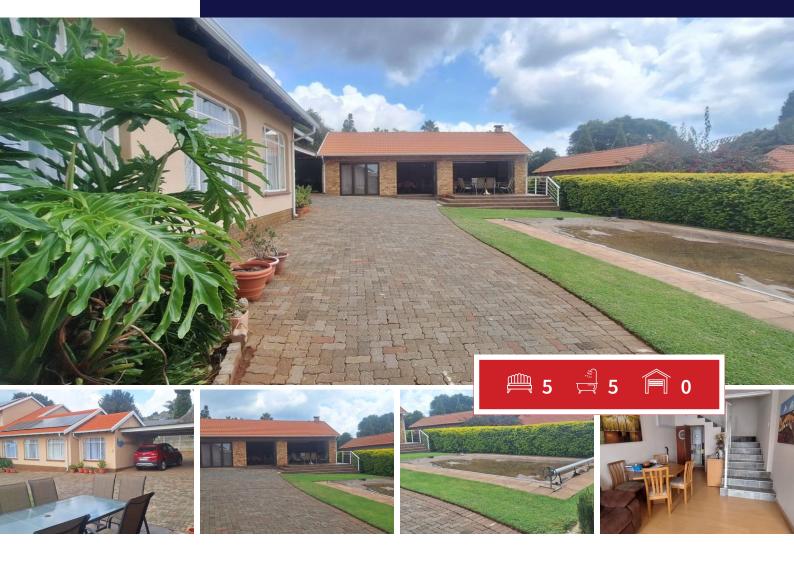

## For the entertainer this is your home!

This is a home for an entertainer, this home offers you space and convenience. With the right location close to schools and shopping centers, this will make your planning practical, picking up the kids from school and do the quick round to the shops for bread and milk all in one trip. Here is a family home and an additional flatlet for a granny to stay here, every one in there own private space. The Main house has four spacious bedrooms, and a study for work from home. The Main bedroom is on the upper level with it's own Ensuite, including a shower, bath, basin and toilet. Here is an additional space walking out on to a balcony that can be used for a work form home office. Down stairs you will have three spacious bedrooms. With a open plan lounge and dining area where the sun will meet you in the mornings will be the space that you as the family will enjoy in the evenings. The kitchen is modern and will meet you needs being both stylish and practical, to cater for everyday family needs. The Granny flat includes two spacious bedrooms, two bathrooms, a small lounge that is open plan to lead into the lounge area. This flatlet will also be ideal for an additional rental income.

## Carports / Parkings Bedrooms 5 Security Bathrooms Yes 2 0 Kitchens Dom. Accom. Recep. Rooms 2 Pool Yes Furnished Maybe Views Maybe

**EXTERIOR** 

## **SIZES**

Floor Size 450m<sup>2</sup> Land Size 1,250m<sup>2</sup>

Hanlie Eksteen

**082 335 3268** hanlie@finehome.co.za

Web Ref: 6977712 www.finehome.co.za