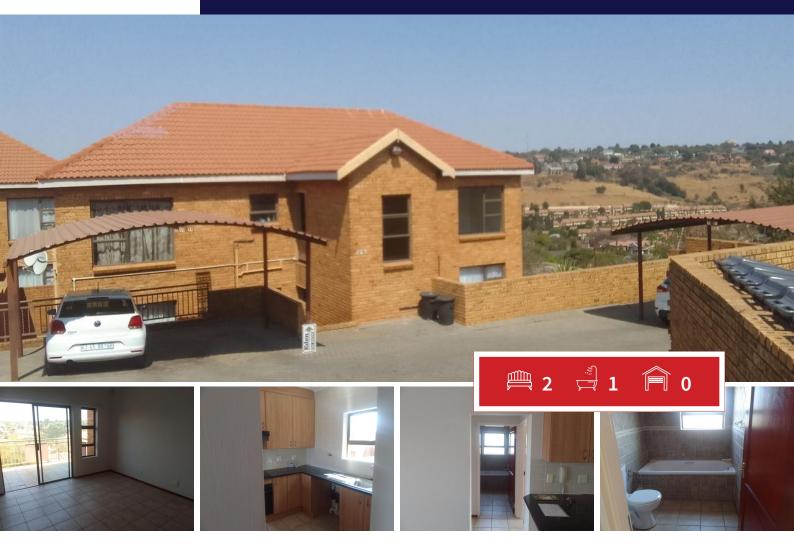

## APARTMENT FOR SALE IN NOORDHEUWEL

Spacious 2 bedroom apartment with open plan kitchen, fitted cupboards .beautiful views in a well maintained complex. Suitable for a young family

| Monthly Bond Repayment                              | R7,106.60  | Bond Costs                                                                              | R17,680.00 |
|-----------------------------------------------------|------------|-----------------------------------------------------------------------------------------|------------|
| Calculated over 20 years at 10.75% with no deposit. |            | These calculations are only a guide. Please ask your conveyancer for exact calculations |            |
| Transfer Costs                                      | R23,730.00 | Monthly Rates                                                                           | R1,000     |

Lufuno Ngoma Candidate Property Practitioner

076 104 3290

lufuno@finehome.co.za

**INTERIOR** 

| Bedrooms     | 2   |
|--------------|-----|
| Bathrooms    | 1   |
| Kitchens     | 1   |
| Recep. Rooms | 0   |
| Furnished    | Yes |

## **EXTERIOR**

Carports / Parkings Security Dom. Accom. Pool Views

0 Maybe 0 Yes Maybe

Floor Size 68m<sup>2</sup> Land Size

Web Ref: RL9067