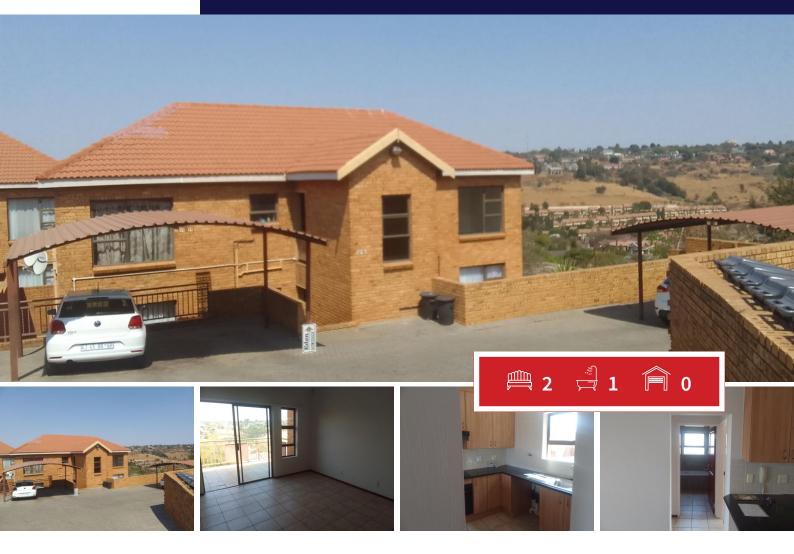

## APARTMENT FOR SALE IN NOORDHEUWEL

Spacious 2 bedroom apartment with open plan kitchen, fitted cupboards ,beautiful views in a well maintained complex. Suitable for a young family

| Monthl | y Bond Re | payment |
|--------|-----------|---------|
|--------|-----------|---------|

## Carports / Parkings Bedrooms 2 2 Bathrooms Security Yes Kitchens 1 Dom. Accom. 0 Recep. Rooms Pool 1 Yes Furnished Maybe No Views

**EXTERIOR** 