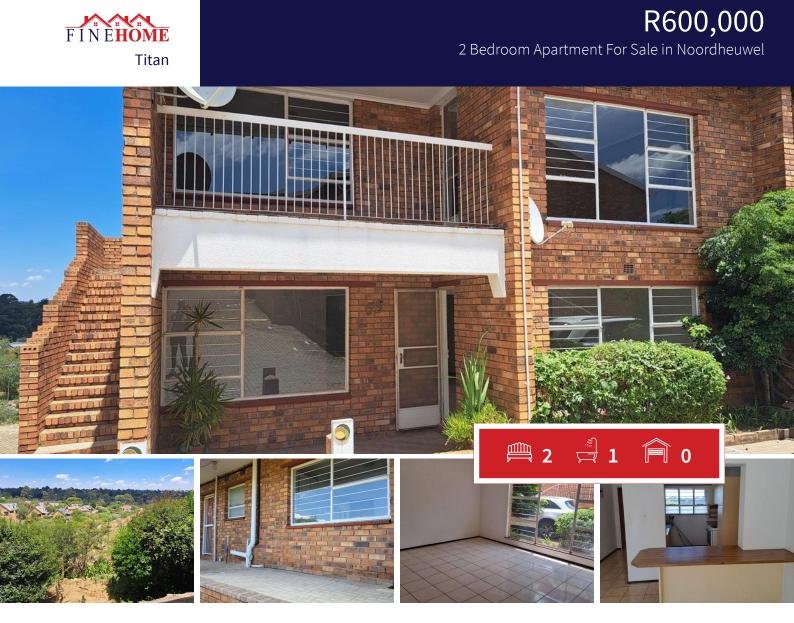

## This property is in a prestigious sought after area with a stunning view.

Perfect ground floor , corner unit with privacy. Low maintenance and Levy. Well run safe established complex.

Extra large lounge and dining room with open plan kitchen.

Full bathroom.

| <b>Monthly Bond Repayment</b><br>Calculated over 20 years at 11%<br>with no deposit. | R6,193.13  | <b>Bond Costs</b><br>These calculations are only a guide. Please ask<br>your conveyancer for exact calculations | R15,795.00 |
|--------------------------------------------------------------------------------------|------------|-----------------------------------------------------------------------------------------------------------------|------------|
| Transfer Costs                                                                       | R21,217.00 | Monthly Rates                                                                                                   | R1,000     |

| Bedrooms     | 2   |
|--------------|-----|
| Bathrooms    | 1   |
| Kitchens     | 1   |
| Recep. Rooms | 0   |
| Furnished    | Yes |

## SIZES

1 1

Floor Size Land Size

89m<sup>2</sup>

-