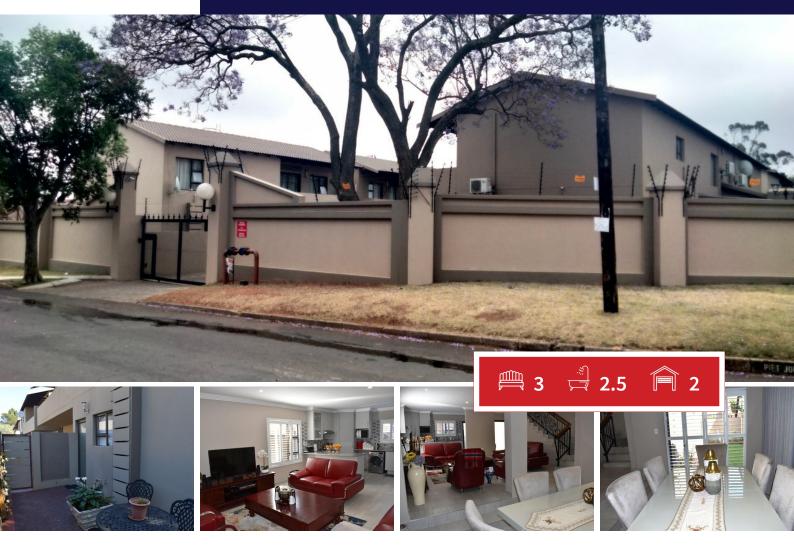

### CHARMIMG, MODERN, SPACIOUS DUPLEX,

A modern upmarket unit in the hart of Monument where location is a prime asset when purchasing a property. We proudly offer you a 3 bedroom free-standing duplex with 2 modern bathrooms on the doorstep of Monument Primery School.

From the entrance you enter to an spacious open-plan Lounge, dining room and modern kitchen.

In the kitchen you do have a beautiful gas stove space for 2 appliances, granite tops and loads of cupboards.

Stacker doors lead you to the private garden with space for a little coffee table to relax.

An automated double garage rounds off this beautiful home.

**Transfer Costs** 

| Monthly Bond Repayment             | R18,781.74 | Bond Costs                                      | R32,760.00 |
|------------------------------------|------------|-------------------------------------------------|------------|
| Calculated over 20 years at 10.75% |            | These calculations are only a guide. Please ask |            |
| with no deposit.                   |            | your conveyancer for exact calculations         |            |

# EXTERIOR

| Bedrooms     | 3   | Carports / Parkings | 2   |
|--------------|-----|---------------------|-----|
| Bathrooms    | 2.5 | Security            | Yes |
| Kitchens     | 1   | Dom. Accom.         | 0   |
| Recep. Rooms | 2   | Pool                | Yes |
| Furnished    | Yes | Views               | Yes |