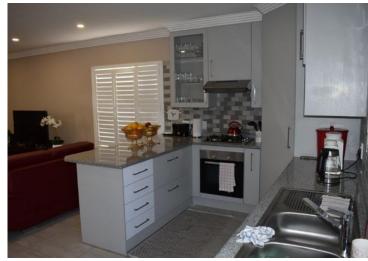

From the entrance you enter to an spacious open-plan Lounge, dining room and modern kitchen.

In the kitchen you do have a beautiful gas stove space for 2 appliances, granite tops and loads of cupboards.

### **INTERIOR**