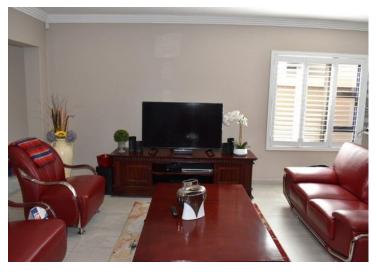

From the entrance you enter to an spacious open-plan Lounge, dining room and modern kitchen.

In the kitchen you do have a beautiful gas stove space for 2 appliances, granite tops and loads of cupboards.