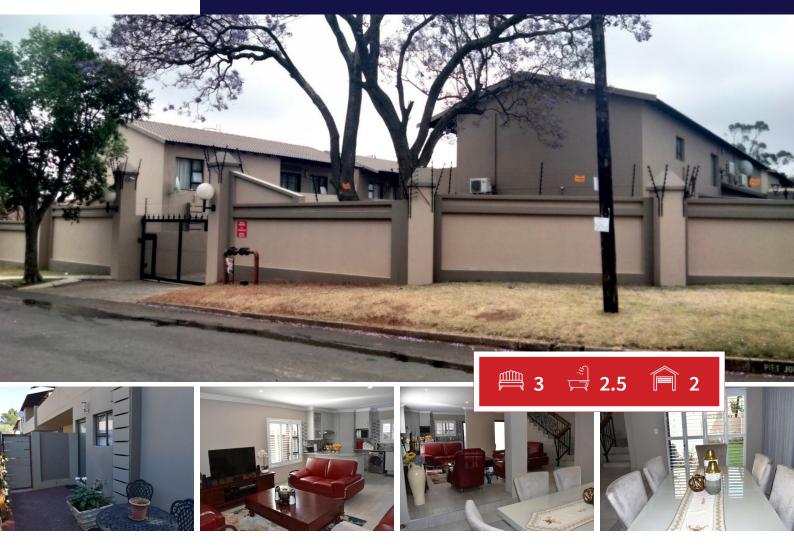

### CHARMIMG, MODERN, SPACIOUS DUPLEX,

A modern upmarket unit in the hart of Monument where location is a prime asset when purchasing a property. We proudly offer you a 3 bedroom free-standing duplex with 2 modern bathrooms on the doorstep of Monument Primery School.

Stacker doors lead you to the private garden with space for a little coffee table to relax.

An automated double garage rounds off this beautiful home.

**Transfer Costs** 

| Monthly Bond Repayment             | R18,781.74 | Bond Costs                                      | R32,760.00 |
|------------------------------------|------------|-------------------------------------------------|------------|
| Calculated over 20 years at 10.75% |            | These calculations are only a guide. Please ask |            |
| with no deposit.                   |            | your conveyancer for exact calculations         |            |

# EXTERIOR

| Bedrooms     | 3   | Carports / Parkings | 2   |
|--------------|-----|---------------------|-----|
| Bathrooms    | 2.5 | Security            | Yes |
| Kitchens     | 1   | Dom. Accom.         | 0   |
| Recep. Rooms | 2   | Pool                | Yes |
| Furnished    | Yes | Views               | Yes |