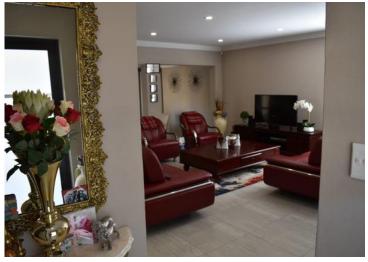

From the entrance you enter to an spacious open-plan Lounge, dining room and modern kitchen.

In the kitchen you do have a beautiful gas stove space for 2 appliances, granite tops and loads of cupboards.