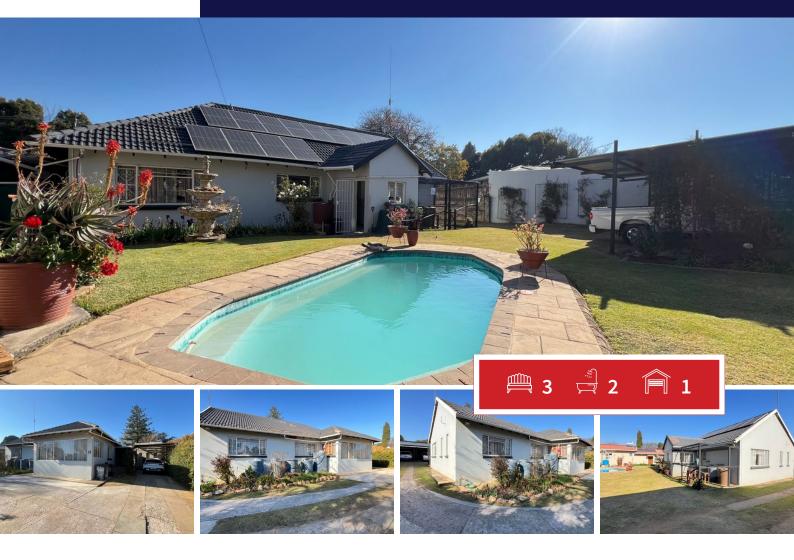

## Family home with flatlet and solar panels for sale in monument

For sale in Monument – a spacious and well-kept family home offering 3 bedrooms, 2 bathrooms, and a double garage.

Enjoy relaxed living with a swimming pool, lapa with built-in braai, and a pet-friendly yard.

The property includes a separate flatlet, ideal for guests or rental income, plus a storeroom and dedicated laundry room for extra convenience.

Equipped with solar panels, an inverter with backup batteries, and a JoJo tank, this home is energy-efficient and ready for any season.

## Carports / Parkings Bedrooms 3 3 Bathrooms 2 Security Yes Kitchens 1 Dom. Accom. 0 Recep. Rooms 2 Pool Yes Furnished Yes Views Yes

**EXTERIOR** 

## **SIZES**

Floor Size 180m<sup>2</sup> Land Size 1,127m<sup>2</sup>

Berneshe Swanepoel

Registered with PPRA (FFC 1264295)

071 188 5892

berneshe@finehome.co.za

Web Ref: FHR2489 www.finehome.co.za