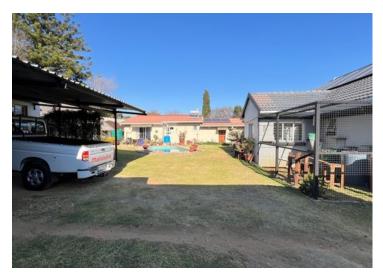

## Family home with flatlet and solar panels for sale in monument

For sale in Monument – a spacious and well-kept family home offering 3 bedrooms, 2 bathrooms, and a double garage.

Enjoy relaxed living with a swimming pool, lapa with built-in braai, and a pet-friendly yard.

The property includes a separate flatlet, ideal for guests or rental income, plus a storeroom and dedicated laundry room for extra convenience.

Equipped with solar panels, an inverter with backup batteries, and a JoJo tank, this home is energy-efficient and ready for any season.