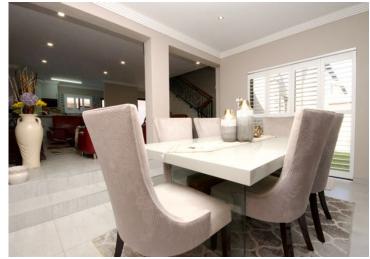

The entrance leads into a spacious open-plan lounge, dining area, and kitchen.

Stackable doors open to a private wraparound garden.

The kitchen is equipped to fit two under-counter appliances and a double-door fridge.