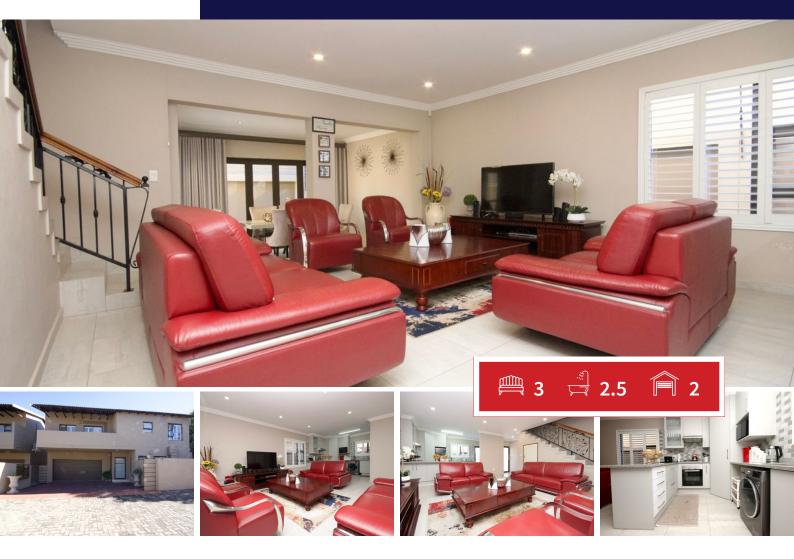

## 3 bedroom house for sale in Monument

This freestanding cluster home is located in a secure, gated complex within walking distance of Monument Primary School.

Built with top-quality materials and featuring stylish, modern finishes, the home is fully tiled throughout.

The entrance leads into a spacious open-plan lounge, dining area, and kitchen.

Stackable doors open to a private wraparound garden.

The kitchen is equipped to fit two under-counter appliances and a double-door fridge.

## Carports / Parkings Bedrooms 3 2 Bathrooms 2.5 Security Yes Kitchens 1 Dom. Accom. 0 Recep. Rooms 2 Pool Yes Furnished Yes Views Yes

## **SIZES**

Floor Size 247m<sup>2</sup>Land Size  $247m^2$ 