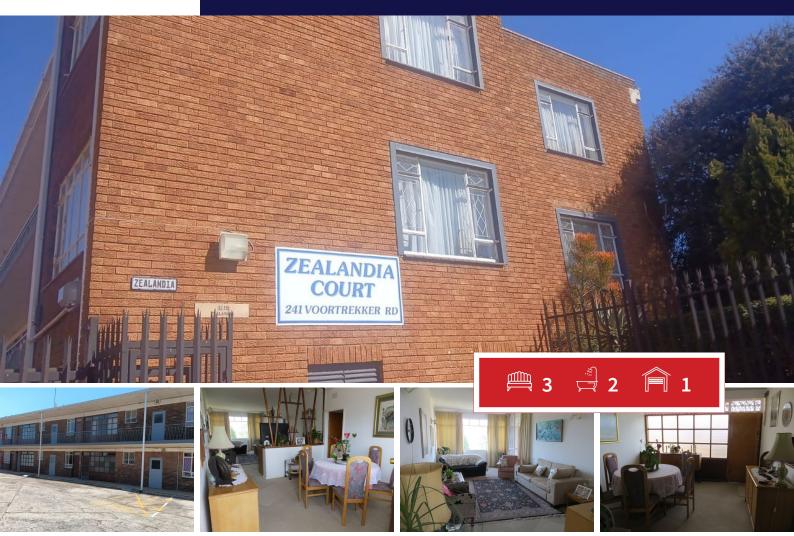

## **R890,000** 3 Bedroom Apartment For Sale in Monument

## Space, Security, and Sunshine – All in One! 3 Bed Apartment in Monument Krugersdorp.

Welcome to your future home in the heart of Monument, Krugersdorp — a spacious and well-loved 3-bedroom flat offering comfort, security, and prime location. This popular unit features:

- 3 generously sized bedrooms
- 2 modern bathrooms
- A large sunny lounge perfect for relaxing or entertaining
- Dedicated dining area for family meals
- Contemporary kitchen with ample storage
- -A lovely Balcony to relax and soak up some sun
- Lockable garage for peace of mind

The complex is neat, secure, and immaculately maintained, offering a communal garden, private washing line area, and visitor parking. Located within walking distance to top schools and shopping centres, it's ideal for families and