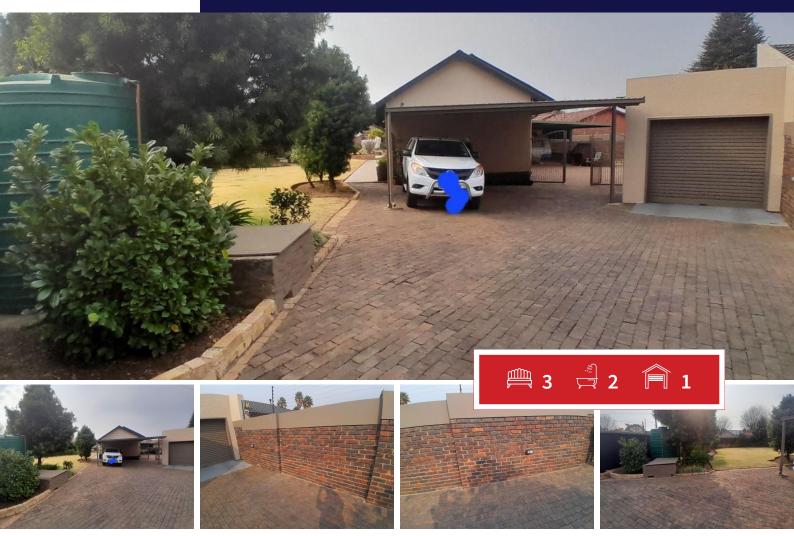

## House for sale

These Property offers the following

- 3 Bedrooms
- 1 kitchen
- 1 Office
- 2 Garages

Garden

2 Family Room

Work shop/outbuilding

Secured yard

| Monthly Bond Repayment Calculated over 20 years at 10.75% with no deposit. | R15,736.05 | Bond Costs  These calculations are only a guide. Please ask your conveyancer for exact calculations | R28,990.00 |
|----------------------------------------------------------------------------|------------|-----------------------------------------------------------------------------------------------------|------------|
| Transfer Costs                                                             | R47,285.00 | Monthly Rates                                                                                       | R1,148     |