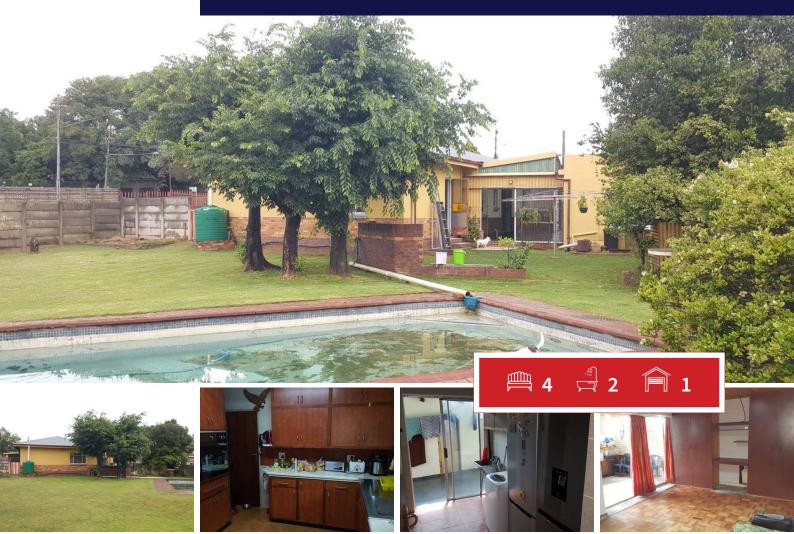

## Home with Flat

This free standing home offers you: Main House: 3 Bedrooms, 1 Bathroom, Lounge and sun room. Kitchen. Flat with 1 bed, 1 Bath, SQ and lock up garage. Pool and large stand.

| <b>Monthly Bond Repayment</b><br>Calculated over 20 years at 10.75%<br>with no deposit. | R11,066.00 | <b>Bond Costs</b><br>These calculations are only a guide. Please ask<br>your conveyancer for exact calculations | R25,220.00 |
|-----------------------------------------------------------------------------------------|------------|-----------------------------------------------------------------------------------------------------------------|------------|
| Transfer Costs                                                                          | R32,749.00 | Monthly Rates                                                                                                   | R540       |

| Bedro  | oms     | 4   | Carports / Parkings |
|--------|---------|-----|---------------------|
| Bathr  | ooms    | 2   | Security            |
| Kitche | ens     | 1   | Dom. Accom.         |
| Recep  | . Rooms | 0   | Pool                |
| Furnis | shed    | Yes | Views               |