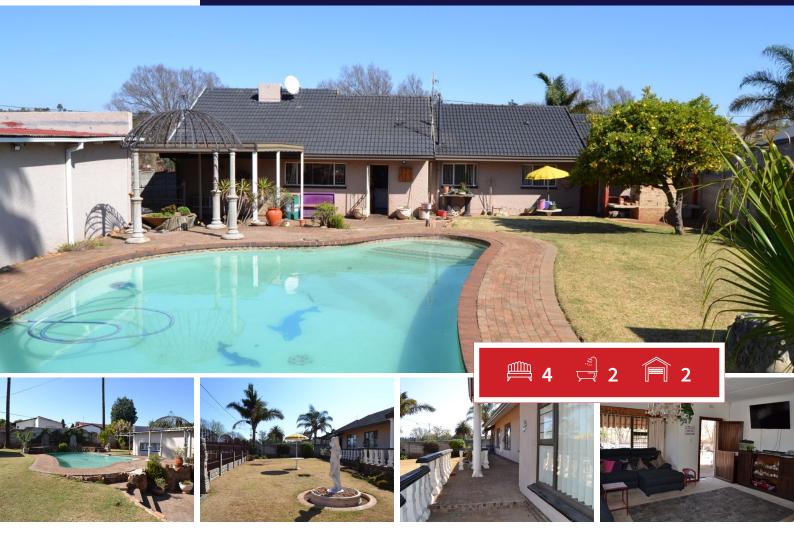

# 4 bedroom house with a pool, in Mindalore

Charming, spacious, neat and well-kept home in Mindalore, close to main routes and local amenities, shopping malls, schools, hospitals, etc. This charming home offers the following:

- 4 lovely bedrooms with built-in cupboards,
- 2 modern bathrooms, one of which is the main en suite.
- Spacious open-plan lounge with fireplace which flows into the dining room.
- Modern kitchen with built-in cupboards, and scullery.
- Tandem double garage and Carport for 5 cars

**Transfer Costs** 

- Lovely garden in front of the house and at back. The backyard with a lovely garden and a big sparkling swimming pool is perfect for relaxing and for entertaining
- An outside room which can be used as domestic accommodation or storage.

# Bedrooms 4 Bathrooms 2 Kitchens 1 Recep. Rooms 2 Furnished Yes

## **EXTERIOR**

| Carports / Parkings | 1     |
|---------------------|-------|
| Security            | Yes   |
| Dom. Accom.         | 1     |
| Pool                | Yes   |
| Views               | Maybe |

## **SIZES**

Floor Size -Land Size 991m<sup>2</sup>

Juliet Mxhakaza
Candidate Property Practitioner

**072 149 1015** juliet@finehome.co.za

Web Ref: RL7369 www.finehome.co.za