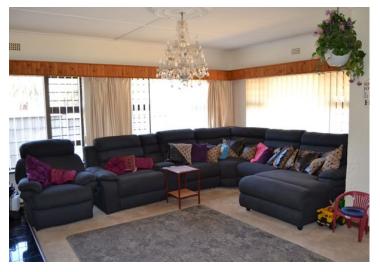

- 4 lovely bedrooms with built-in cupboards,
- 2 modern bathrooms, one of which is the main en suite.
- Spacious open-plan lounge with fireplace which flows into the dining room.
- Modern kitchen with built-in cupboards, and scullery.
- Tandem double garage and Carport for 5 cars

### **INTERIOR**