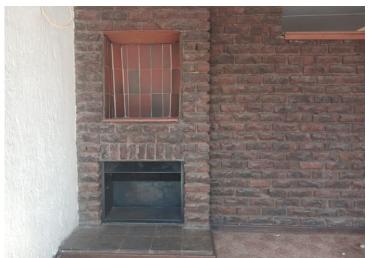

The main residence features:

Two manually operated garages

A generous kitchen with walk-in access, flowing into a spacious dining area—ideal for family meals and entertaining A warm and inviting lounge with a cozy fireplace and patio access for indoor-outdoor living

warrang to ange warra cozy meptade and patro access for mader each

A separate study and ample built-in cupboards for convenient storage

Three well-sized bedrooms, all fitted with built-in wardrobes

The main bedroom includes a private en-suite bathroom with bath, basin, and toilet