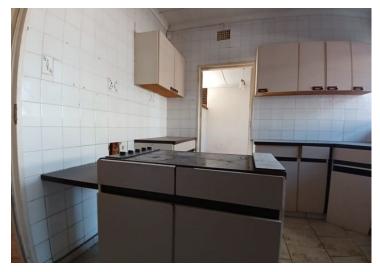

The main residence features:

Two manually operated garages

A generous kitchen with walk-in access, flowing into a spacious dining area—ideal for family meals and entertaining A warm and inviting lounge with a cozy fireplace and patio access for indoor-outdoor living