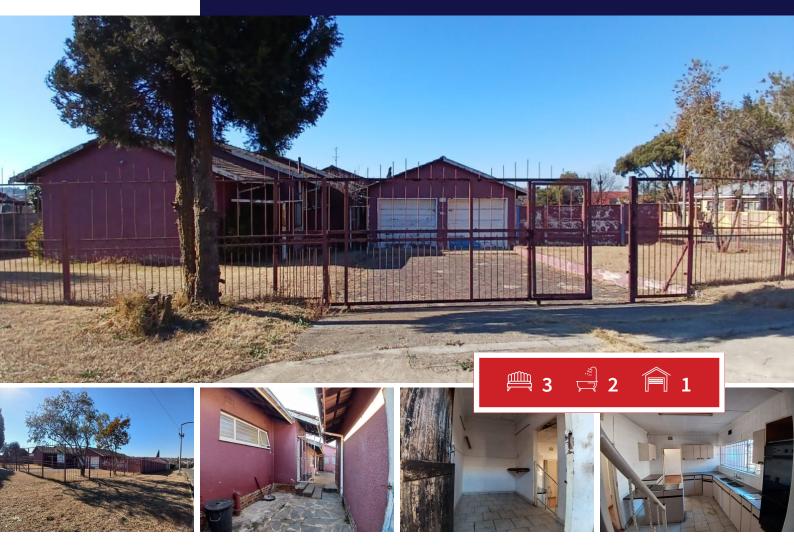

## Versatile Dual-Living Home on Expansive Corner Stand

Discover timeless character and outstanding potential with this spacious corner property—perfect for families, investors, or those seeking flexible living options.

The main residence features:

Two manually operated garages

A generous kitchen with walk-in access, flowing into a spacious dining area—ideal for family meals and entertaining A warm and inviting lounge with a cozy fireplace and patio access for indoor-outdoor living

warrang to ange warra cozy meptade and patro access for mader each

A separate study and ample built-in cupboards for convenient storage

Three well-sized bedrooms, all fitted with built-in wardrobes

The main bedroom includes a private en-suite bathroom with bath, basin, and toilet

A full second bathroom with shower, bath, basin, and toilet

| Transfer Costs                                      | R28,244.00 | Monthly Rates                                                                           | R1,308     |
|-----------------------------------------------------|------------|-----------------------------------------------------------------------------------------|------------|
| Calculated over 20 years at 10.75% with no deposit. |            | These calculations are only a guide. Please ask your conveyancer for exact calculations |            |
| Monthly Bond Repayment                              | R8,629.45  | Bond Costs                                                                              | R21,450.00 |

## **EXTERIOR**

| Bedrooms     | 3   | Carports / Parkings | 1   |
|--------------|-----|---------------------|-----|
| Bathrooms    | 2   | Security            | Yes |
| Kitchens     | 1   | Dom. Accom.         | 0   |
| Recep. Rooms | 2   | Pool                | Yes |
| Furnished    | Yes | Views               | Yes |