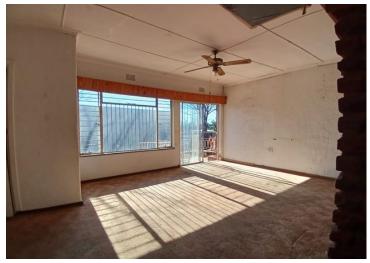

The main residence features:

Two manually operated garages

A generous kitchen with walk-in access, flowing into a spacious dining area—ideal for family meals and entertaining A warm and inviting lounge with a cozy fireplace and patio access for indoor-outdoor living

warrang to ange warra cozy meptade and patro access for mader each

A separate study and ample built-in cupboards for convenient storage

Three well-sized bedrooms, all fitted with built-in wardrobes

The main bedroom includes a private en-suite bathroom with bath, basin, and toilet