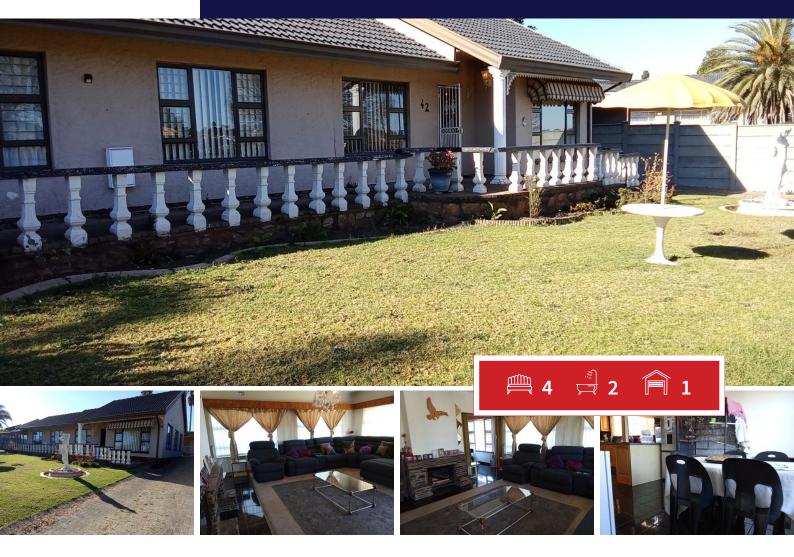

## Charming Family Home with Everything You Need

**Transfer Costs** 

This lovely family home offers warmth, space and all the essentials for comfortable living. As you enter, you're welcomed into a cozy carpeted family room complete with a fireplace - perfect for relaxing evenings. The tiled dining area leads into a spacious kitchen featuring ample cupboard space, a separate scullery, and room for all your appliance - ideal for the family cook. The home boasts four carpeted bedrooms and two stylish bathrooms. The main bedroom includes sliding doors that open directly to the garden, adding a peaceful retreat feel.

Step outside to enjoy a sparkling pool, an entertainment area with a built-in braai and plenty of space to unwind or host friends. Additional features include a domestic room, a garage, and a carport that comfortably fits up to four vehicles. This is the ideal space for a growing family to create lasting memories.