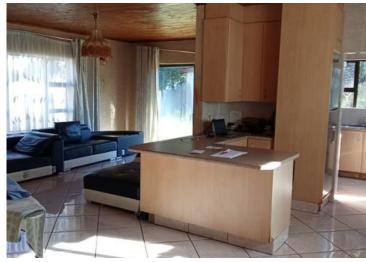

## Charming Family Home with Modern Finishes and Spacious Backyard

Welcome to this family home that offers both comfort and functionality. As you step inside, you're greeted by a formal lounge that flows into an open plan dining area, living room and a modern newly renovated kitchen - the true heart of the home. The kitchen boasts ample cupboard space and a separate scullery for added convenience. The home features four generously sized, tiled bedrooms, each with built in cupboards and two stylishly renovated bathrooms.