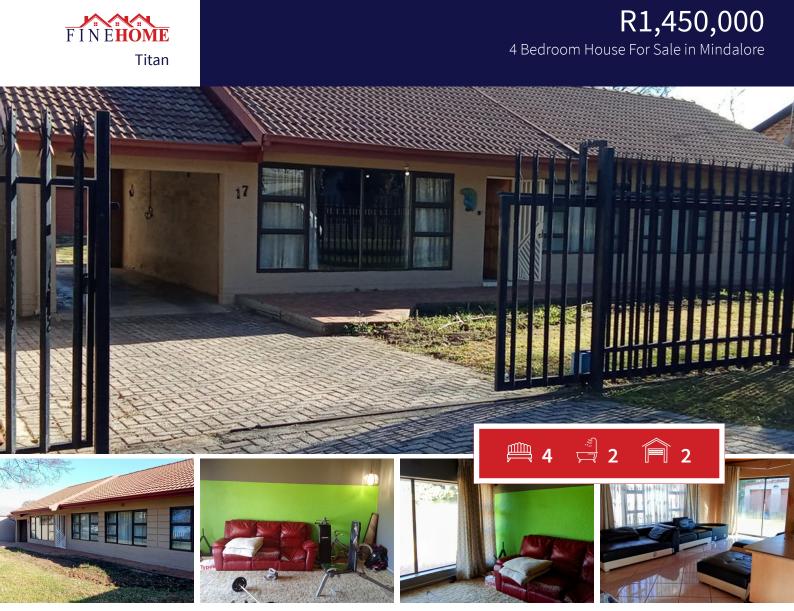

## Charming Family Home with Modern Finishes and Spacious Backyard

Welcome to this family home that offers both comfort and functionality. As you step inside, you're greeted by a formal lounge that flows into an open plan dining area, living room and a modern newly renovated kitchen - the true heart of the home. The kitchen boasts ample cupboard space and a separate scullery for added convenience. The home features four generously sized, tiled bedrooms, each with built in cupboards and two stylishly renovated bathrooms.

Step outside to discover a large backyard, perfect for family activities or entertaining. Additional features include a double garage and tandem parking for two vehicles. An outbuilding offers a staff room complete with its own shower and toilet. Conveniently located within walking distance to a school and close to shopping centers. This property combines practicality with contemporary ling - ideal for the modern family.