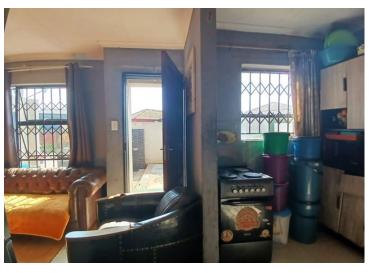

Inside, you'll find a smart and efficient layout covering 65m<sup>2</sup>. The home features three well-proportioned bedrooms, each fitted with built-in cupboards and sleek tiled flooring — combining convenience with easy upkeep. The bathroom is clean and contemporary, while the cozy lounge area invites you to unwind and enjoy quality time. The adjacent kitchen is compact yet functional, designed for simple and efficient daily use.