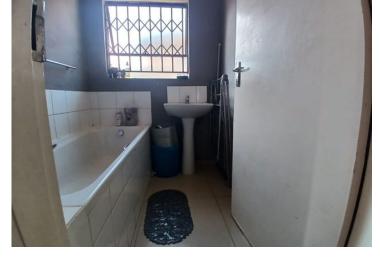

Inside, you'll find a smart and efficient layout covering 65m<sup>2</sup>. The home features three well-proportioned bedrooms, each fitted with built-in cupboards and sleek tiled flooring — combining convenience with easy upkeep. The bathroom is clean and contemporary, while the cozy lounge area invites you to unwind and enjoy quality time. The adjacent kitchen is compact yet functional, designed for simple and efficient daily use.