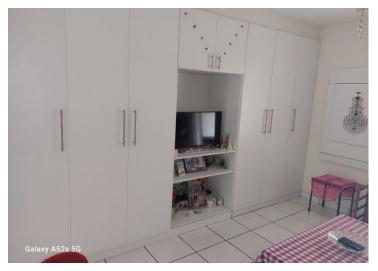

The well-designed layout includes ample built-in storage, ensuring a clutter-free living experience. The lounge offers ample space and the bedroom can fit a double bed. The bathroom features a bath with a showerhead, toilet, and basin. The kitchen is well-equipped, providing everything you need for easy meal preparation.