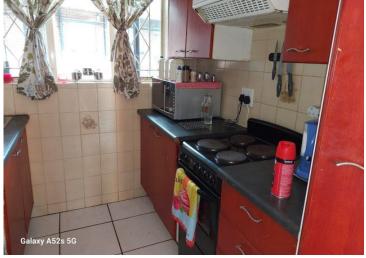

The well-designed layout includes ample built-in storage, ensuring a clutter-free living experience. The lounge offers ample space and the bedroom can fit a double bed. The bathroom features a bath with a showerhead, toilet, and basin. The kitchen is well-equipped, providing everything you need for easy meal preparation.