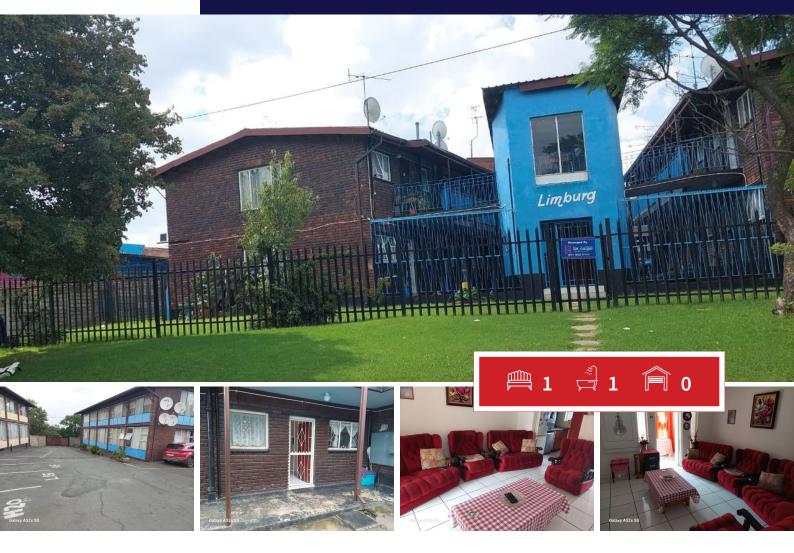

## Bright & Spacious Ground-Floor Apartment

This inviting ground-floor unit offers a perfect blend of comfort and convenience. Fully tiled throughout, the space is bathed in natural light, creating a warm and airy atmosphere.

The well-designed layout includes ample built-in storage, ensuring a clutter-free living experience. The lounge offers ample space and the bedroom can fit a double bed. The bathroom features a bath with a showerhead, toilet, and basin. The kitchen is well-equipped, providing everything you need for easy meal preparation.

A sliding door opens to the beautifully communal gardens, offering a peaceful outdoor retreat. Move-in ready, this unit is ideal for those seeking a low-maintenance home, close to amenities.

| Monthly Bond Repayment             | R3,045.59 | <b>Bond Costs</b>                               | R10,985.00 |
|------------------------------------|-----------|-------------------------------------------------|------------|
| Calculated over 20 years at 10.75% |           | These calculations are only a guide. Please ask |            |
| with no deposit.                   |           | your conveyancer for exact calculations         |            |

## Bedrooms Carports / Parkings 1 Bathrooms Security Yes Kitchens Dom. Accom. 0 Recep. Rooms 1 Pool Yes **Furnished** Yes Views Yes

**EXTERIOR** 