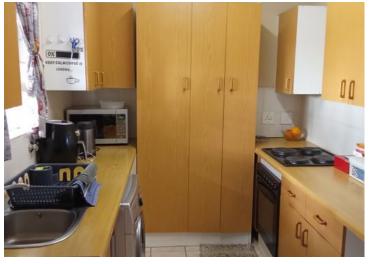

## Neat and Spacious Townhouse in Mindalore

This lovely, well-maintained townhouse is perfect for comfortable family living. It features an open plan living and dining area that flows seamlessly onto a private patio and beautiful garden. The kitchen is open plan with ample built-in cupboards and space for all your essential appliances, making meal prep both practical and enjoyable. The are three carpeted bedrooms, all fitted with built in cupboards. The main bedroom includes its own en-suite bathroom with a shower, basin and toilet, while the second bathroom offers a bath, basin and toilet.

#### **INTERIOR**