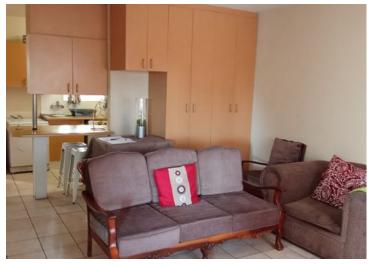

## Neat and Spacious Townhouse in Mindalore

This lovely, well-maintained townhouse is perfect for comfortable family living. It features an open plan living and dining area that flows seamlessly onto a private patio and beautiful garden. The kitchen is open plan with ample built-in cupboards and space for all your essential appliances, making meal prep both practical and enjoyable. The are three carpeted bedrooms, all fitted with built in cupboards. The main bedroom includes its own en-suite bathroom with a shower, basin and toilet, while the second bathroom offers a bath, basin and toilet.

#### **INTERIOR**