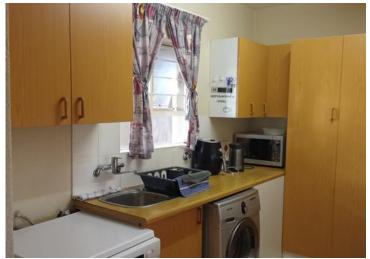

## Neat and Spacious Townhouse in Mindalore

This lovely, well-maintained townhouse is perfect for comfortable family living. It features an open plan living and dining area that flows seamlessly onto a private patio and beautiful garden. The kitchen is open plan with ample built-in cupboards and space for all your essential appliances, making meal prep both practical and enjoyable. The are three carpeted bedrooms, all fitted with built in cupboards. The main bedroom includes its own en-suite bathroom with a shower, basin and toilet, while the second bathroom offers a bath, basin and toilet.

#### **INTERIOR**