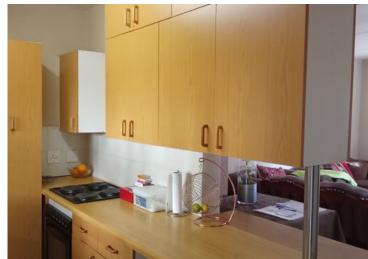

## Neat and Spacious Townhouse in Mindalore

This lovely, well-maintained townhouse is perfect for comfortable family living. It features an open plan living and dining area that flows seamlessly onto a private patio and beautiful garden. The kitchen is open plan with ample built-in cupboards and space for all your essential appliances, making meal prep both practical and enjoyable. The are three carpeted bedrooms, all fitted with built in cupboards. The main bedroom includes its own en-suite bathroom with a shower, basin and toilet, while the second bathroom offers a bath, basin and toilet.