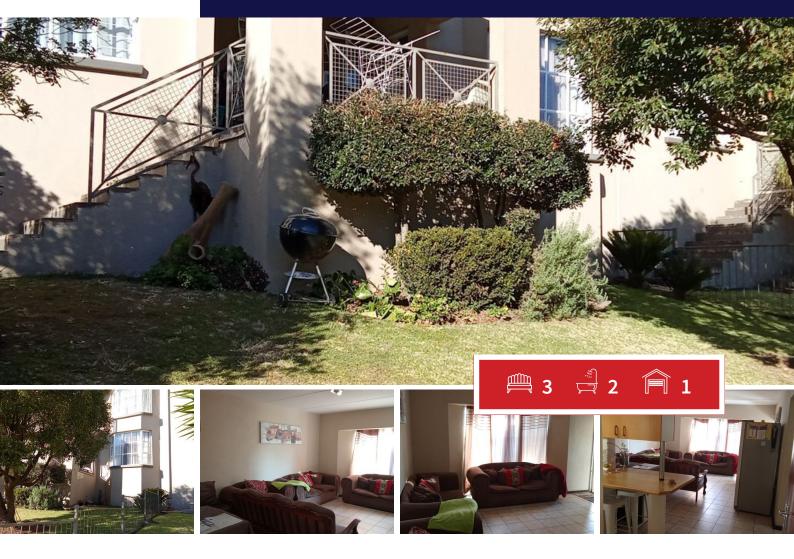

## Neat and Spacious Townhouse in Mindalore

This lovely, well-maintained townhouse is perfect for comfortable family living. It features an open plan living and dining area that flows seamlessly onto a private patio and beautiful garden. The kitchen is open plan with ample built-in cupboards and space for all your essential appliances, making meal prep both practical and enjoyable. The are three carpeted bedrooms, all fitted with built in cupboards. The main bedroom includes its own en-suite bathroom with a shower, basin and toilet, while the second bathroom offers a bath, basin and toilet.

### Additional highlights include:

- \* A spacious communal garden with a dedicated play area for children
- \* An automated single garage
- \* Open parking for a second vehicle or visitors.

This is a clean, move-in-ready home in a peaceful and family-friendly complex.

# EXTERIOR 2 Carports //

Bedrooms 3 Carports / Parkings 1 2 Bathrooms Security Yes Kitchens 1 Dom. Accom. 0 Recep. Rooms 2 Pool Yes Furnished Views Yes Yes

#### **SIZES**

Floor Size 102m<sup>2</sup> Land Size -

Aret Notnagel

**071 731 0640** aret@finehome.co.za

Web Ref: FHR2259 www.finehome.co.za