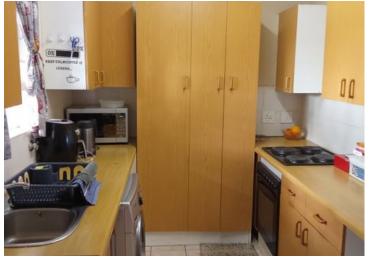

# Neat and Spacious Townhouse in Mindalore

This lovely, well-maintained townhouse is perfect for comfortable family living. It features an open plan living and dining area that flows seamlessly onto a private patio and beautiful garden. The kitchen is open plan with ample built-in cupboards and space for all your essential appliances, making meal prep both practical and enjoyable. The are three carpeted bedrooms, all fitted with built in cupboards. The main bedroom includes its own en-suite bathroom with a shower, basin and toilet, while the second bathroom offers a bath, basin and toilet.