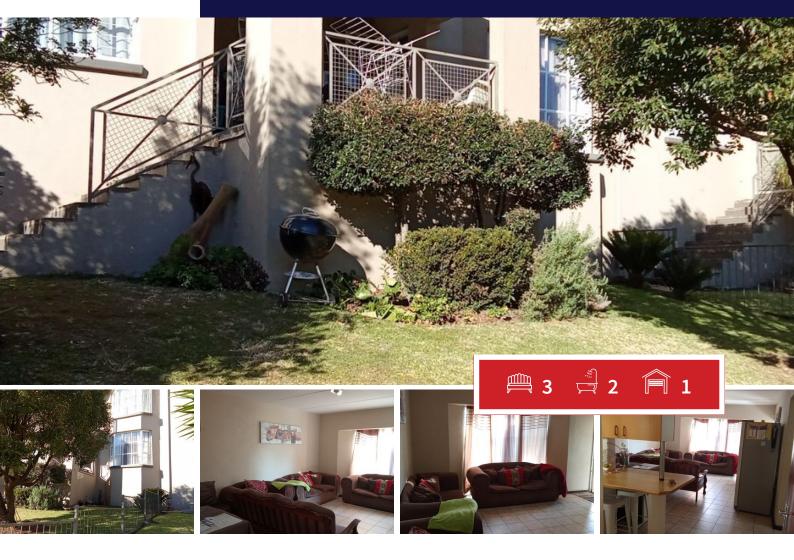

# Neat and Spacious Townhouse in Mindalore

This lovely, well-maintained townhouse is perfect for comfortable family living. It features an open plan living and dining area that flows seamlessly onto a private patio and beautiful garden. The kitchen is open plan with ample built-in cupboards and space for all your essential appliances, making meal prep both practical and enjoyable. The are three carpeted bedrooms, all fitted with built in cupboards. The main bedroom includes its own en-suite bathroom with a shower, basin and toilet, while the second bathroom offers a bath, basin and toilet.

### Additional highlights include:

- \* A spacious communal garden with a dedicated play area for children
- \* An automated single garage
- \* Open parking for a second vehicle or visitors.

This is a clean, move-in-ready home in a peaceful and family-friendly complex.

## **EXTERIOR** 3

Bedrooms Carports / Parkings 1 2 Bathrooms Security Yes Kitchens 1 Dom. Accom. 0 Recep. Rooms 2 Pool Yes Furnished Maybe Views Maybe