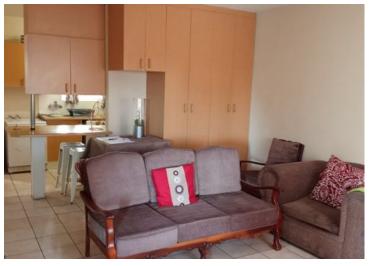

# Neat and Spacious Townhouse in Mindalore

This lovely, well-maintained townhouse is perfect for comfortable family living. It features an open plan living and dining area that flows seamlessly onto a private patio and beautiful garden. The kitchen is open plan with ample built-in cupboards and space for all your essential appliances, making meal prep both practical and enjoyable. The are three carpeted bedrooms, all fitted with built in cupboards. The main bedroom includes its own en-suite bathroom with a shower, basin and toilet, while the second bathroom offers a bath, basin and toilet.