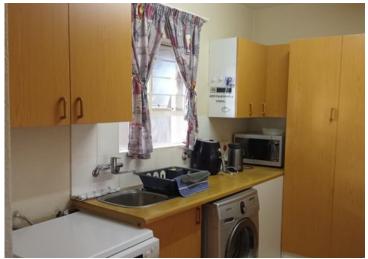

# Neat and Spacious Townhouse in Mindalore

This lovely, well-maintained townhouse is perfect for comfortable family living. It features an open plan living and dining area that flows seamlessly onto a private patio and beautiful garden. The kitchen is open plan with ample built-in cupboards and space for all your essential appliances, making meal prep both practical and enjoyable. The are three carpeted bedrooms, all fitted with built in cupboards. The main bedroom includes its own en-suite bathroom with a shower, basin and toilet, while the second bathroom offers a bath, basin and toilet.