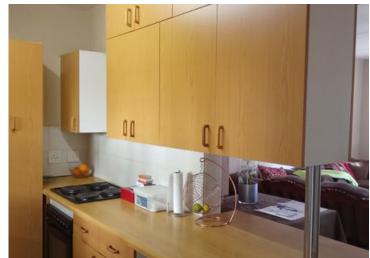

# Neat and Spacious Townhouse in Mindalore

This lovely, well-maintained townhouse is perfect for comfortable family living. It features an open plan living and dining area that flows seamlessly onto a private patio and beautiful garden. The kitchen is open plan with ample built-in cupboards and space for all your essential appliances, making meal prep both practical and enjoyable. The are three carpeted bedrooms, all fitted with built in cupboards. The main bedroom includes its own en-suite bathroom with a shower, basin and toilet, while the second bathroom offers a bath, basin and toilet.