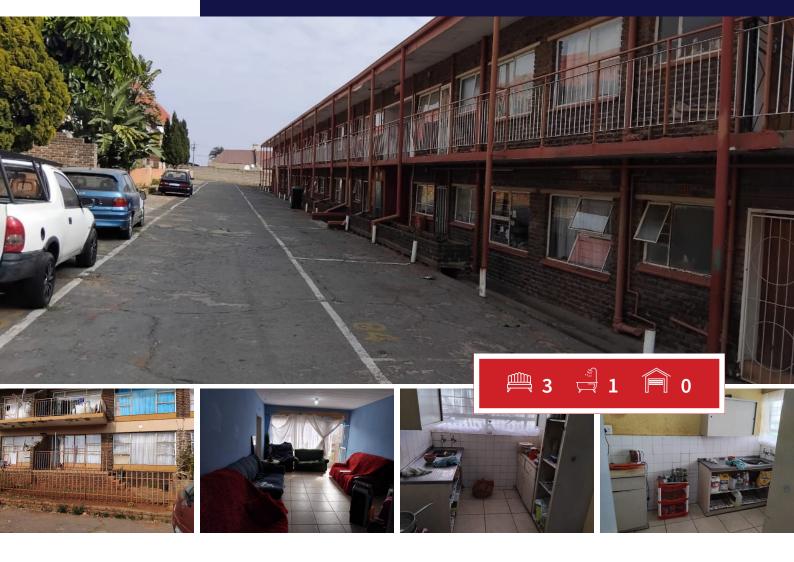

## 3 Bedroom, Ground Floor, Luipaardsvlei

3 Bedroom, 1 Bathroom kitchen, Low Levies Fixer upper

| Monthl | y Bond Re | payment |
|--------|-----------|---------|
|--------|-----------|---------|

Calculated over 20 years at 10.75% with no deposit.

## Carports / Parkings Bedrooms 3 1 Bathrooms 1 Security Yes Kitchens 1 Dom. Accom. 0 Recep. Rooms 2 Pool Yes Furnished Yes Views Yes

**EXTERIOR** 

Floor Size 85m<sup>2</sup>
Land Size -

Carol Van Rooyen