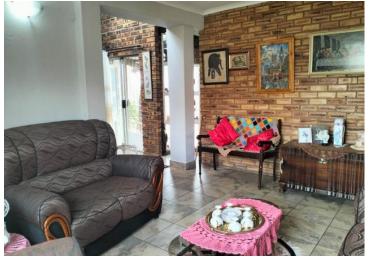

Tv room with tiled floors Lounge with tiled floors Formal lounge with tiled floors Dining room with tiled floors Bedroom layout:

1st Bedroom: Tiled with built-in cupboards 2nd Bedroom: Tiled with built-in cupboards