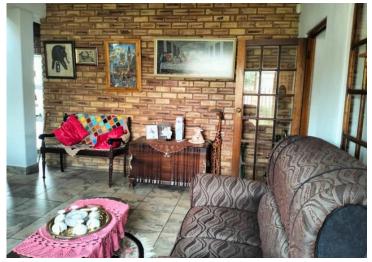

Tv room with tiled floors Lounge with tiled floors Formal lounge with tiled floors Dining room with tiled floors Bedroom layout:

1st Bedroom: Tiled with built-in cupboards 2nd Bedroom: Tiled with built-in cupboards