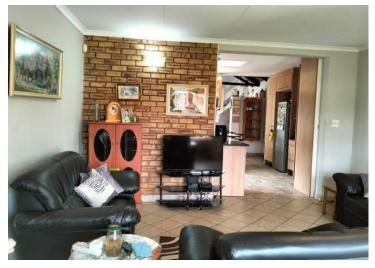

Tv room with tiled floors Lounge with tiled floors Formal lounge with tiled floors Dining room with tiled floors Bedroom layout:

1st Bedroom: Tiled with built-in cupboards 2nd Bedroom: Tiled with built-in cupboards