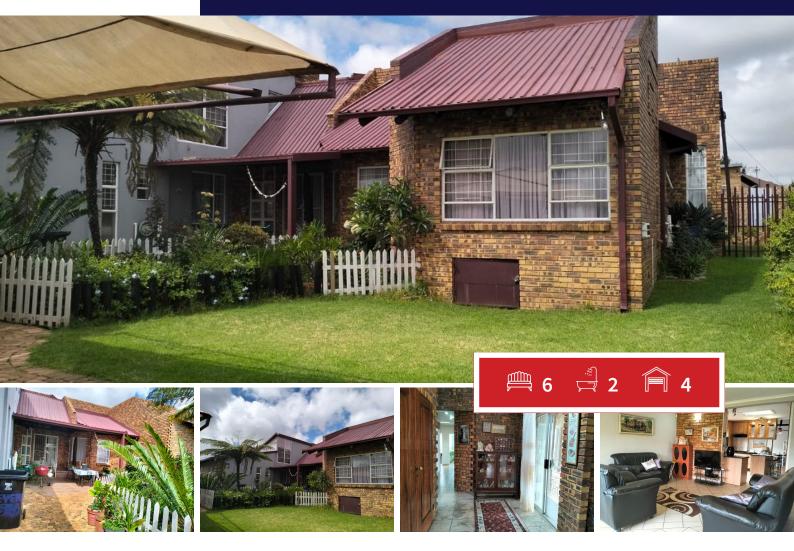

## LOOKING FOR SPACE FOR YOUR LARGE FAMILY? Krugersdorp West

This modern home is perfect for a large family, offering ample space and comfort. The features include:

Modern kitchen with granite countertops, breakfast nook, blinds, two eye-level ovens, and an under-counter stove.

Tv room with tiled floors Lounge with tiled floors Formal lounge with tiled floors Dining room with tiled floors Bedroom layout:

1st Bedroom: Tiled with built-in cupboards 2nd Bedroom: Tiled with built-in cupboards

Beams for security Servants toilet Patio for outdoor relaxation

| <b>Monthly Bond Repayment</b>      | R14,720.82 | Bond Costs                                      | R28,990.00 |
|------------------------------------|------------|-------------------------------------------------|------------|
| Calculated over 20 years at 10.75% |            | These calculations are only a guide. Please ask |            |
| with no deposit.                   |            | your conveyancer for exact calculations         |            |
| Transfer Costs                     | R44,285.00 | Monthly Rates                                   | _          |

## Carports / Parkings Bedrooms 6 1 2 Security Bathrooms Yes 0 Kitchens Dom. Accom. 0 Recep. Rooms 0 Pool Yes Furnished Yes Views Yes

**EXTERIOR** 

## **SIZES**

Floor Size -Land Size 844m<sup>2</sup>

Nicole Mienie

**062 290 9136** nicole@finehome.co.za

Johan Mienie Agent

083 582 7432

johan.mienie@finehome.co.za

Web Ref: 6419376 www.finehome.co.za