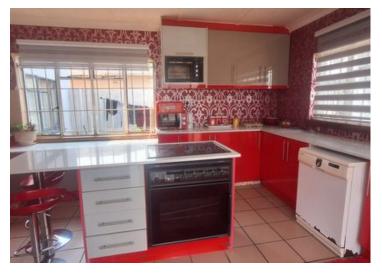

## Have an additional income to pay your bond.

This spacious family home has three outside rooms to let out to gain an additional income to pay of your bond. This is a four bedroom family home. The fourth bedroom do not have built-in cupboards and may also be used as a study, for the work from home Mom or Dad. This property is situated in Krugersdorp West. You have one bathroom for the family, this will need good planning on those busy mornings getting ready for work and school. The Main bedroom has an unfinished bathroom that will add to comfort when completed. The open- plan Tv-family room will add to memorable moments that you as a family will share together. You also have a more formal lounge area, which is sunny and you can enjoy it with the family in there colder days or in winter. The kitchen will draw attention with the red stove and everyone will feel at home here. Here you can cook for the family or friends visiting.