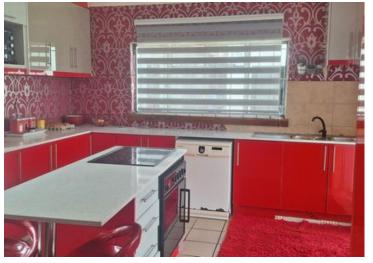

## Have an additional income to pay your bond.

This spacious family home has three outside rooms to let out to gain an additional income to pay of your bond. This is a four bedroom family home. The fourth bedroom do not have built-in cupboards and may also be used as a study, for the work from home Mom or Dad. This property is situated in Krugersdorp West. You have one bathroom for the family, this will need good planning on those busy mornings getting ready for work and school. The Main bedroom has an unfinished bathroom that will add to comfort when completed. The open- plan Tv-family room will add to memorable moments that you as a family will share together. You also have a more formal lounge area, which is sunny and you can enjoy it with the family in there colder days or in winter. The kitchen will draw attention with the red stove and everyone will feel at home here. Here you can cook for the family or friends visiting.