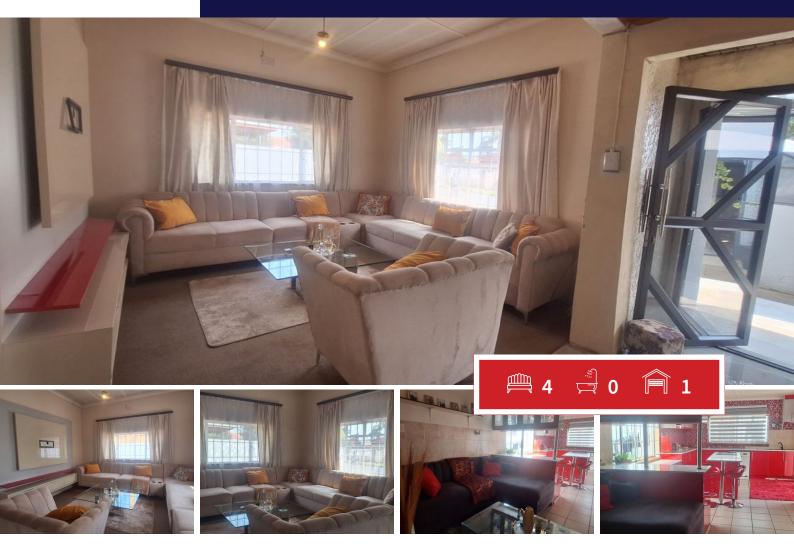

## Have an additional income to pay your bond.

This spacious family home has three outside rooms to let out to gain an additional income to pay of your bond. This is a four bedroom family home. The fourth bedroom do not have built-in cupboards and may also be used as a study, for the work from home Mom or Dad. This property is situated in Krugersdorp West. You have one bathroom for the family, this will need good planning on those busy mornings getting ready for work and school. The Main bedroom has an unfinished bathroom that will add to comfort when completed. The open- plan Tv-family room will add to memorable moments that you as a family will share together. You also have a more formal lounge area, which is sunny and you can enjoy it with the family in there colder days or in winter. The kitchen will draw attention with the red stove and everyone will feel at home here. Here you can cook for the family or friends visiting.

On the outside is single garage which can easily fit in two cars, you have a double carport as well. The three outside rooms is ideal to generate that extra income to pay of your bond, currently all the rooms do have tenants in. For family and friend