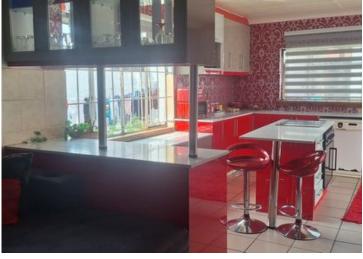

## Have an additional income to pay your bond.

This spacious family home has three outside rooms to let out to gain an additional income to pay of your bond. This is a four bedroom family home. The fourth bedroom do not have built-in cupboards and may also be used as a study, for the work from home Mom or Dad. This property is situated in Krugersdorp West. You have one bathroom for the family, this will need good planning on those busy mornings getting ready for work and school. The Main bedroom has an unfinished bathroom that will add to comfort when completed. The open- plan Tv-family room will add to memorable moments that you as a family will share together. You also have a more formal lounge area, which is sunny and you can enjoy it with the family in there colder days or in winter. The kitchen will draw attention with the red stove and everyone will feel at home here. Here you can cook for the family or friends visiting.