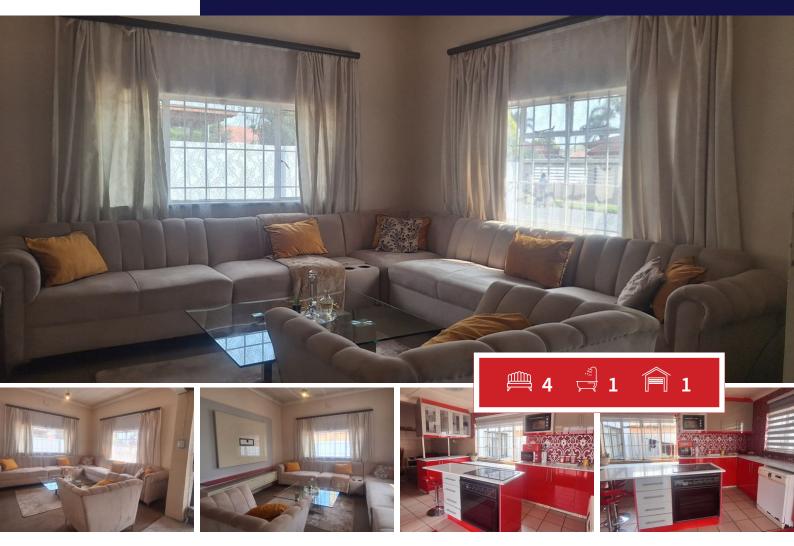

## Have an additional income to pay your bond.

This spacious family home has three outside rooms to let out to gain an additional income to pay of your bond. This is a four bedroom family home. The fourth bedroom do not have built-in cupboards and may also be used as a study, for the work from home Mom or Dad. This property is situated in Krugersdorp West. You have one bathroom for the family, this will need good planning on those busy mornings getting ready for work and school. The Main bedroom has an unfinished bathroom that will add to comfort when completed. The open- plan Tv-family room will add to memorable moments that you as a family will share together. You also have a more formal lounge area, which is sunny and you can enjoy it with the family in there colder days or in winter. The kitchen will draw attention with the red stove and everyone will feel at home here. Here you can cook for the family or friends visiting.

On the outside is single garage which can easily fit in two cars, you have a double carport as well. The three outside rooms is ideal to generate that extra income to pay of your bond, currently all the rooms do have tenants in. For family and friend