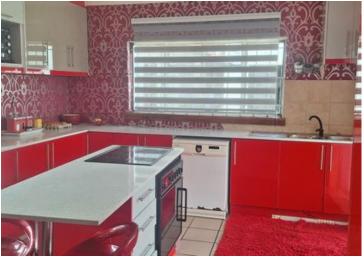

## Have an additional income to pay your bond.

This spacious family home has three outside rooms to let out to gain an additional income to pay of your bond. This is a four bedroom family home. The fourth bedroom do not have built-in cupboards and may also be used as a study, for the work from home Mom or Dad. This property is situated in Krugersdorp West. You have one bathroom for the family, this will need good planning on those busy mornings getting ready for work and school. The Main bedroom has an unfinished bathroom that will add to comfort when completed. The open- plan Tv-family room will add to memorable moments that you as a family will share together. You also have a more formal lounge area, which is sunny and you can enjoy it with the family in there colder days or in winter. The kitchen will draw attention with the red stove and everyone will feel at home here. Here you can cook for the family or friends visiting.