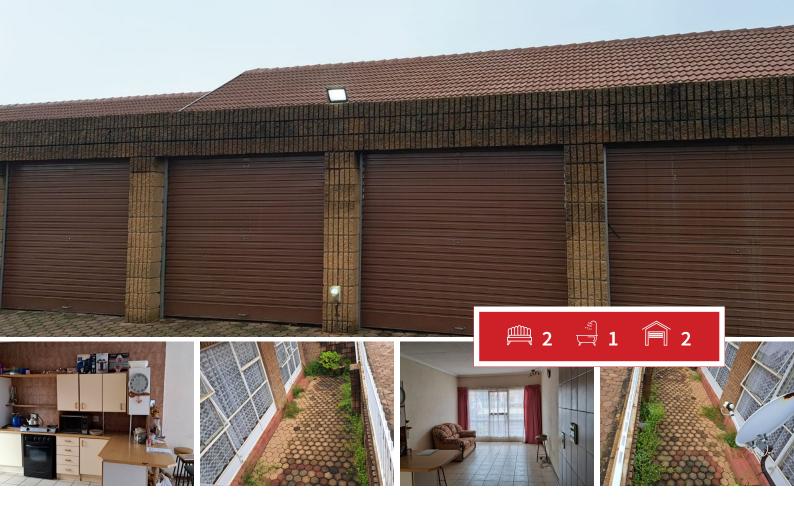

## Perfectly located Unit

if you're looking to buy a townhouse that is safe and secure, then don't look any further. Large open plan kitchen, extra storage in linen cupboard and small private garden is a huge plus. Built-in security features such as secure entry, good lighting, and solid doors and windows. Close proximity to all shopping and services which adds layer of comfort to your living environment.

INTERIOR

| Bedrooms     | 2   |
|--------------|-----|
| Bathrooms    | 1   |
| Kitchens     | 1   |
| Recep. Rooms | 1   |
| Furnished    | Yes |

EXTERIOR

| Carports / Parkings | 0   |
|---------------------|-----|
| Security            | Yes |
| Dom. Accom.         | 0   |
| Pool                | Yes |
| Views               | Yes |