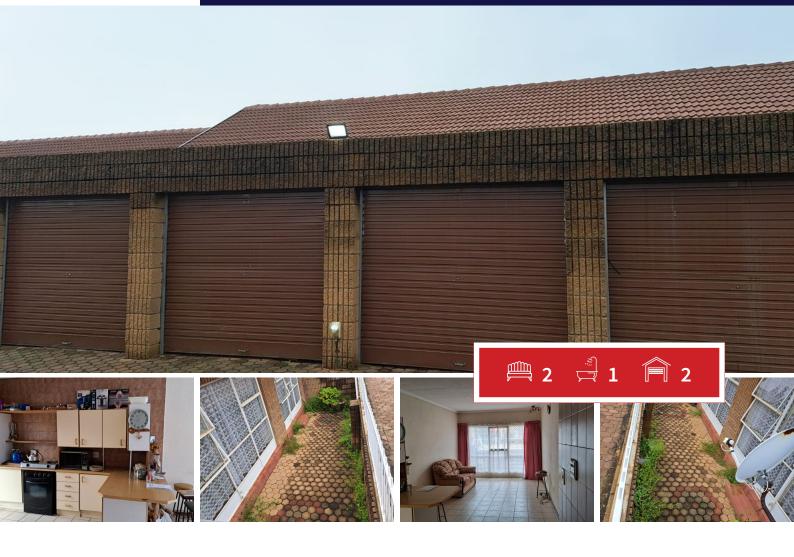

## Perfectly located Unit

**Transfer Costs** 

if you're looking to buy a townhouse that is safe and secure, then don't look any further.

Large open plan kitchen, extra storage in linen cupboard and small private garden is a huge plus.

Built-in security features such as secure entry, good lighting, and solid doors and windows.

Close proximity to all shopping and services which adds layer of comfort to your living environment.

| Monthly Bond Repayment             | R5,583.76 | Bond Costs                                      | R15,795.00 |
|------------------------------------|-----------|-------------------------------------------------|------------|
| Calculated over 20 years at 10.75% |           | These calculations are only a guide. Please ask |            |
| with no deposit.                   |           | your conveyancer for exact calculations         |            |

## **INTERIOR**

Bedrooms2Carports / ParkingsBathrooms1SecurityKitchens1Dom. Accom.Recep. Rooms1PoolFurnishedYesViews

**EXTERIOR** 