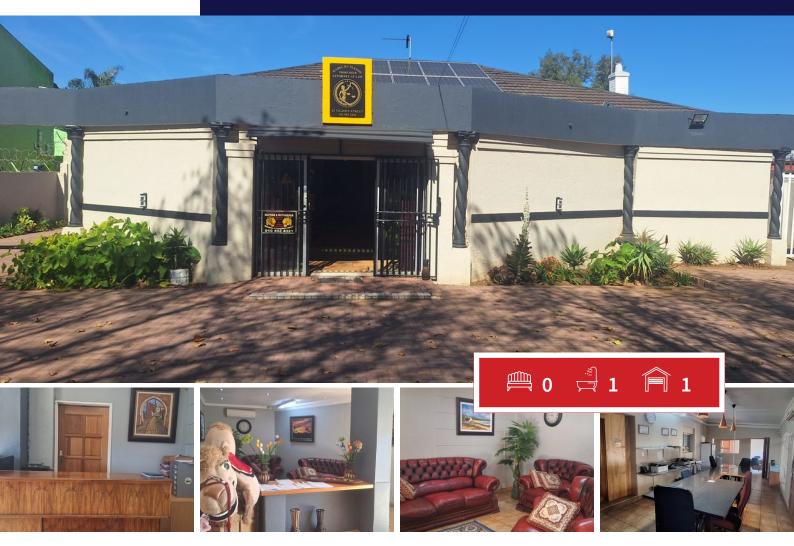

## Business Premises on a Prime spot.

This Office building is in a prime location in a busy street. The building and the premises is well-maintained and offers a verity of opportunities to explore this building for business. Investors don't miss this one if you want to explore your business this is your change. This property is designed for comfort, functionality, and ready to use immediately.

The building offers the following:

- 9 x spacious offices
- -1 x a fully equipped conference room for staff meetings and presentations
- -1 x entertainment area for staff relaxation or informal social gatherings.
- 1 x small kitchen
- 3 x toilets with basins unisex
- 1 x welcoming reception area for receiving visitors or clients

| EXTERIOR |     |     |    |
|----------|-----|-----|----|
|          | FXT | FRI | OR |

| Bedrooms     | 0   | Carports / Parkings | 1   |
|--------------|-----|---------------------|-----|
| Bathrooms    | 1   | Security            | Yes |
| Kitchens     | 1   | Dom. Accom.         | 0   |
| Recep. Rooms | 1   | Pool                | Yes |
| Furnished    | Yes | Views               | Yes |
|              |     |                     |     |