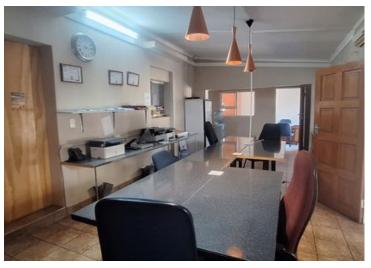

The building offers the following:

- 9 x spacious offices
- -1 x a fully equipped conference room for staff meetings and presentations
- -1 x entertainment area for staff relaxation or informal social gatherings.
- 1 x small kitchen
- 3 x toilets with basins unisex
- 1 x welcoming reception area for receiving visitors or clients