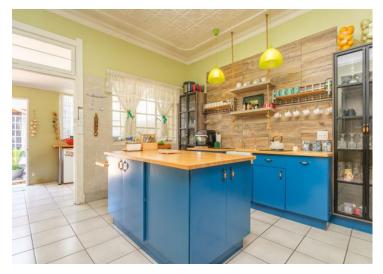

# May it be you to flip my board from FOR SALE to SOLD?

Step onto the cozy stoop and feel time slowing down. As the sun dips below the horizon, painting the sky in hues of gold and amber, this is your sanctuary. Whether you're enjoying a steaming cup of tea on a crisp morning or unwinding with a glass of wine at dusk, the tranquil ambiance invites you to pause, breathe, and truly enjoy the moment. It's more than a space – it's a feeling of home." This new home offers so much, the rich Oregon flooring and inviting a fireplace to create a warm and welcoming atmosphere, perfect for making memories with loved ones. This golden oldie has been changed to modern and comfortable, ready for you to move in. Walking through the front door you will experience space and charm. Leading to the open-plan dining area where the kids can sit down to do homework, while Mom is preparing supper, or when friends are visiting, they have the option to sit down and share special secrets. The Modern Blue kitchen will steal your heart. It has Snappy Chef Induction plates and a double Eye-level oven. To make this kitchen more unique is the Centre Island where you have a separate scullery and combined laundry area. The three spacious bedrooms will make it difficult to choose your bedroom when you're moving in. Two rooms have ample cupboards space, the third do not have