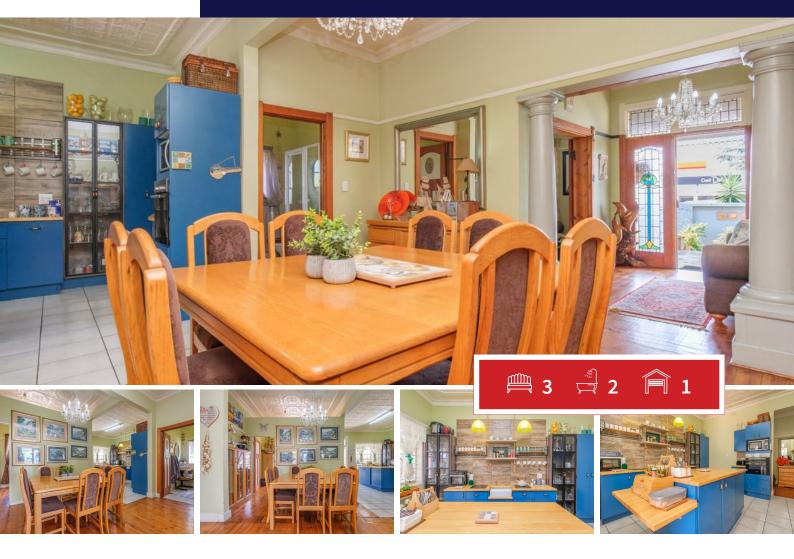

# May it be you to flip my board from FOR SALE to SOLD?

Step onto the cozy stoop and feel time slowing down. As the sun dips below the horizon, painting the sky in hues of gold and amber, this is your sanctuary. Whether you're enjoying a steaming cup of tea on a crisp morning or unwinding with a glass of wine at dusk, the tranquil ambiance invites you to pause, breathe, and truly enjoy the moment. It's more than a space – it's a feeling of home." This new home offers so much, the rich Oregon flooring and inviting a fireplace to create a warm and welcoming atmosphere, perfect for making memories with loved ones. This golden oldie has been changed to modern and comfortable, ready for you to move in. Walking through the front door you will experience space and charm. Leading to the open-plan dining area where the kids can sit down to do homework, while Mom is preparing supper, or when friends are visiting, they have the option to sit down and share special secrets. The Modern Blue kitchen will steal your heart. It has Snappy Chef Induction plates and a double Eye-level oven. To make this kitchen more unique is the Centre Island where you have a separate scullery and combined laundry area. The three spacious bedrooms will make it difficult to choose your bedroom when you're moving in. Two rooms have ample cupboards space, the third do not have