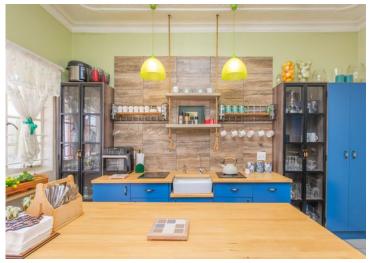

## May it be you to flip my board from FOR SALE to SOLD?

Step onto the cozy stoop and feel time slowing down. As the sun dips below the horizon, painting the sky in hues of gold and amber, this is your sanctuary. Whether you're enjoying a steaming cup of tea on a crisp morning or unwinding with a glass of wine at dusk, the tranquil ambiance invites you to pause, breathe, and truly enjoy the moment. It's more than a space – it's a feeling of home." This new home offers so much, the rich Oregon flooring and inviting a fireplace to create a warm and welcoming atmosphere, perfect for making memories with loved ones. This golden oldie has been changed to modern and comfortable, ready for you to move in. Walking through the front door you will experience space and charm. Leading to the open-plan dining area where the kids can sit down to do homework, while Mom is preparing supper, or when friends are visiting, they have the option to sit down and share special secrets. The Modern Blue kitchen will steal your heart. It has Snappy Chef Induction plates and a double Eye-level oven. To make this kitchen more unique is the Centre Island where you have a separate scullery and combined laundry area.