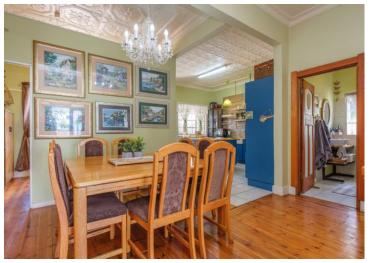

## May it be you to flip my board from FOR SALE to SOLD?

Step onto the cozy stoop and feel time slowing down. As the sun dips below the horizon, painting the sky in hues of gold and amber, this is your sanctuary. Whether you're enjoying a steaming cup of tea on a crisp morning or unwinding with a glass of wine at dusk, the tranquil ambiance invites you to pause, breathe, and truly enjoy the moment. It's more than a space – it's a feeling of home." This new home offers so much, the rich Oregon flooring and inviting a fireplace to create a warm and welcoming atmosphere, perfect for making memories with loved ones. This golden oldie has been changed to modern and comfortable, ready for you to move in. Walking through the front door you will experience space and charm. Leading to the open-plan dining area where the kids can sit down to do homework, while Mom is preparing supper, or when friends are visiting, they have the option to sit down and share special secrets. The Modern Blue kitchen will steal your heart. It has Snappy Chef Induction plates and a double Eye-level oven. To make this kitchen more unique is the Centre Island where you have a separate scullery and combined laundry area.