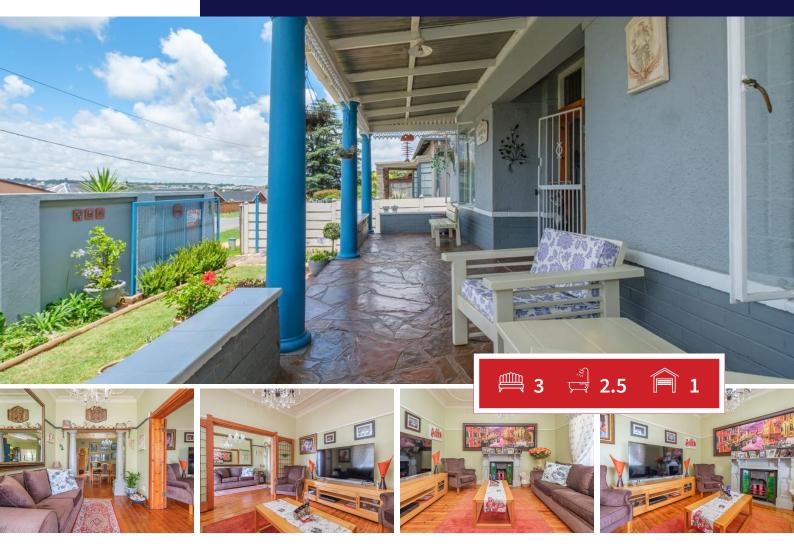

## May it be you to flip my board from FOR SALE to SOLD?

Step onto the cozy stoop and feel time slowing down. As the sun dips below the horizon, painting the sky in hues of gold and amber, this is your sanctuary. Whether you're enjoying a steaming cup of tea on a crisp morning or unwinding with a glass of wine at dusk, the tranquil ambiance invites you to pause, breathe, and truly enjoy the moment. It's more than a space – it's a feeling of home." This new home offers so much, the rich Oregon flooring and inviting a fireplace to create a warm and welcoming atmosphere, perfect for making memories with loved ones. This golden oldie has been changed to modern and comfortable, ready for you to move in. Walking through the front door you will experience space and charm. Leading to the open-plan dining area where the kids can sit down to do homework, while Mom is preparing supper, or when friends are visiting, they have the option to sit down and share special secrets. The Modern Blue kitchen will steal your heart. It has Snappy Chef Induction plates and a double Eye-level oven. To make this kitchen more unique is the Centre Island where you have a separate scullery and combined laundry area.

## Bedrooms 3 Carports / Parkings 2.5 Security Bathrooms Kitchens 1 Dom. Accom. Recep. Rooms 2 Pool

**EXTERIOR** 

Views

Hanlie Eksteen

Yes

082 335 3268

hanlie@finehome.co.za

Agent