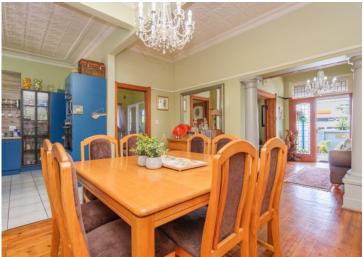

## May it be you to flip my board from FOR SALE to SOLD?

Step onto the cozy stoop and feel time slowing down. As the sun dips below the horizon, painting the sky in hues of gold and amber, this is your sanctuary. Whether you're enjoying a steaming cup of tea on a crisp morning or unwinding with a glass of wine at dusk, the tranquil ambiance invites you to pause, breathe, and truly enjoy the moment. It's more than a space – it's a feeling of home." This new home offers so much, the rich Oregon flooring and inviting a fireplace to create a warm and welcoming atmosphere, perfect for making memories with loved ones. This golden oldie has been changed to modern and comfortable, ready for you to move in. Walking through the front door you will experience space and charm. Leading to the open-plan dining area where the kids can sit down to do homework, while Mom is preparing supper, or when friends are visiting, they have the option to sit down and share special secrets. The Modern Blue kitchen will steal your heart. It has Snappy Chef Induction plates and a double Eye-level oven. To make this kitchen more unique is the Centre Island where you have a separate scullery and combined laundry area.