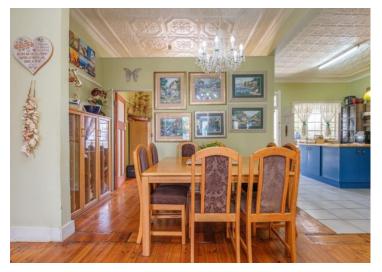

## May it be you to flip my board from FOR SALE to SOLD?

Step onto the cozy stoop and feel time slowing down. As the sun dips below the horizon, painting the sky in hues of gold and amber, this is your sanctuary. Whether you're enjoying a steaming cup of tea on a crisp morning or unwinding with a glass of wine at dusk, the tranquil ambiance invites you to pause, breathe, and truly enjoy the moment. It's more than a space – it's a feeling of home." This new home offers so much, the rich Oregon flooring and inviting a fireplace to create a warm and welcoming atmosphere, perfect for making memories with loved ones. This golden oldie has been changed to modern and comfortable, ready for you to move in. Walking through the front door you will experience space and charm. Leading to the open-plan dining area where the kids can sit down to do homework, while Mom is preparing supper, or when friends are visiting, they have the option to sit down and share special secrets. The Modern Blue kitchen will steal your heart. It has Snappy Chef Induction plates and a double Eye-level oven. To make this kitchen more unique is the Centre Island where you have a separate scullery and combined laundry area.