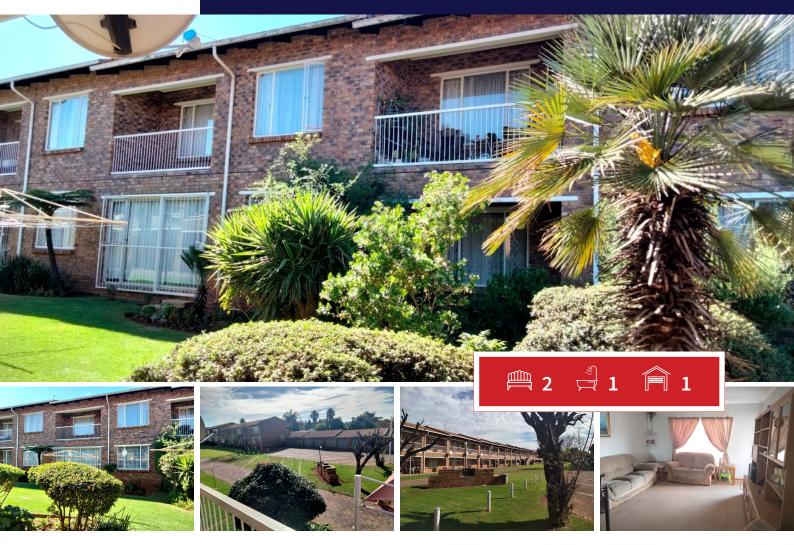

## A first floor spacious unit in secure complex.

We offer you this warm and neat 2 bedroom unit.

Open plan lounge and kitchen with a door leading to the balcony.

Beautiful kitchen with a breakfast nook and ample cupboard space.

Both bedrooms with build-in cupboards.

A full bathroom.

One garage and visitors parking.

Great communal garden with braai facilities.

Location is key, near schools and shops.

| Monthly | Bond | Repayment |
|---------|------|-----------|
| ····    | Dona | Repayment |