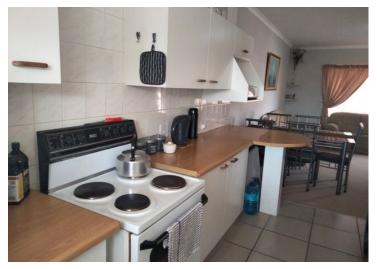

## A first floor spacious unit in secure complex.

We offer you this warm and neat 2 bedroom unit.

Open plan lounge and kitchen with a door leading to the balcony.

Beautiful kitchen with a breakfast nook and ample cupboard space.