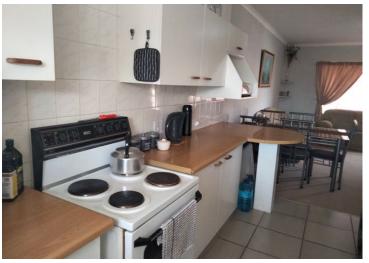

# A first floor spacious unit in secure complex.

We offer you this warm and neat 2 bedroom unit.

Open plan lounge and kitchen with a door leading to the balcony.

Beautiful kitchen with a breakfast nook and ample cupboard space.

## **INTERIOR**