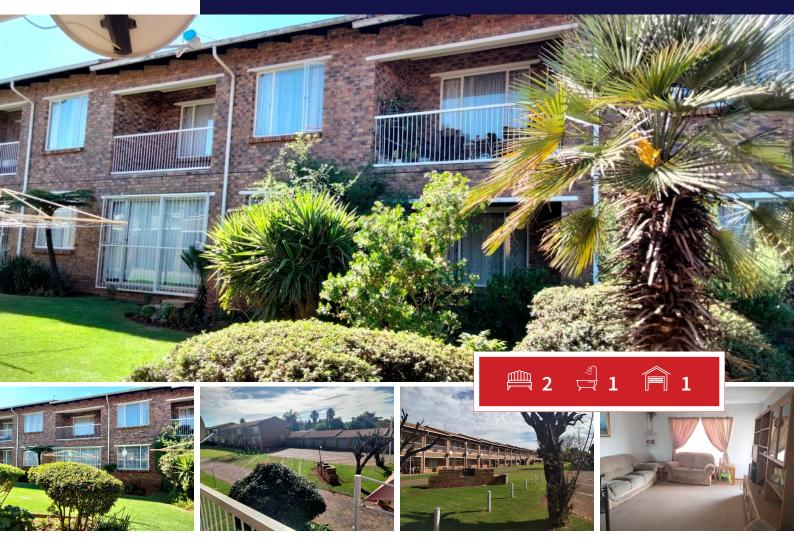

# A first floor spacious unit in secure complex.

We offer you this warm and neat 2 bedroom unit.

Open plan lounge and kitchen with a door leading to the balcony.

Beautiful kitchen with a breakfast nook and ample cupboard space.

Both bedrooms with build-in cupboards.

A full bathroom.

One garage and visitors parking.

Great communal garden with braai facilities.

Location is key, near schools and shops.

| Monthly | <b>Bond Re</b> | payment |
|---------|----------------|---------|
|---------|----------------|---------|

#### Carports / Parkings Bedrooms 2 1 Bathrooms 1 Security Yes Kitchens 1 Dom. Accom. 0 Recep. Rooms Pool 1 Yes Furnished Yes Views Yes

**EXTERIOR** 

## **SIZES**

Floor Size 74m<sup>2</sup> Land Size 1m<sup>2</sup>