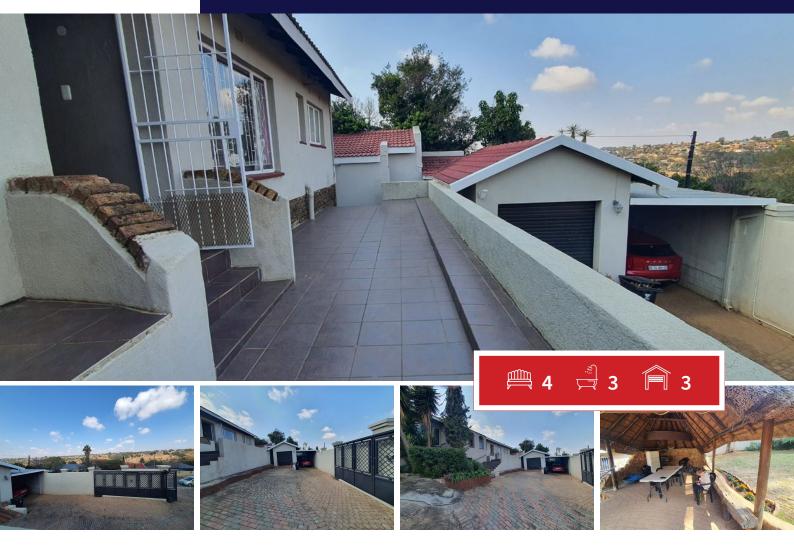

## New listing! freestanding family home with fantastic views in upmarket Kenmare Ext 4

This property is well located close to Noordheuwel H/s and all other amenities and main routes.

It offers a landscaped garden with a sparkling pool and a thatch lapa which is ideal for entertaining whilst enjoying the nice scenery all round.

The house is spacious with four sunny bedrooms and three bathrooms which are full and modern.

The Reception areas are huge and the kitchen is equipped with a gas hob and gas stove, together with a pantry and lots of built in cupboards and electrical connection points for all equipment and indoor machinery.

There are three garages and carports for another two vehicles. It could also accommodate another four secure vehicle parking spaces.

| Monthly Bond Repayment                              | R18,527.93 | Bond Costs                                                                              | R32,760.00 |
|-----------------------------------------------------|------------|-----------------------------------------------------------------------------------------|------------|
| Calculated over 20 years at 10.75% with no deposit. |            | These calculations are only a guide. Please ask your conveyancer for exact calculations |            |
| Transfer Costs                                      | R64,706.00 | Monthly Rates                                                                           | R2,156     |

### **SIZES**

Floor Size 280m<sup>2</sup> Land Size 1,350m<sup>2</sup>

Alf Prinsloo Property Practitioner

3

1

2

Yes

Registered with PPRA (FFC 2023326287)