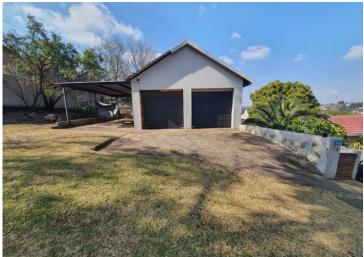

There are three garages and carports for another two vehicles. It could also accommodate another four secure vehicle parking spaces.

| Monthly Bond Repayment                              | R18,527.93 | Bond Costs                                                                              | R32,760.00 |
|-----------------------------------------------------|------------|-----------------------------------------------------------------------------------------|------------|
| Calculated over 20 years at 10.75% with no deposit. |            | These calculations are only a guide. Please ask your conveyancer for exact calculations |            |
| Transfer Costs                                      | R64,706.00 | Monthly Rates                                                                           | R2,156     |

#### **EXTERIOR**

Carports / Parkings 2
Security Yes
Dom. Accom. 1
Pool Yes
Views Yes