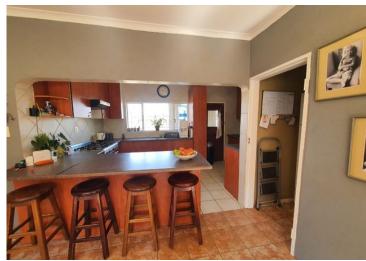

The house is spacious with four sunny bedrooms and three bathrooms which are full and modern.

The Reception areas are huge and the kitchen is equipped with a gas hob and gas stove, together with a pantry and lots of built in cupboards and electrical connection points for all equipment and indoor machinery.