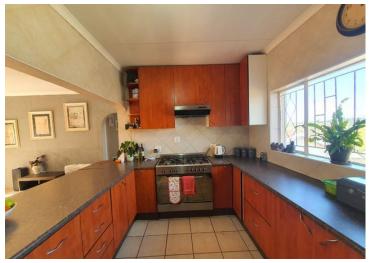

The house is spacious with four sunny bedrooms and three bathrooms which are full and modern.

The Reception areas are huge and the kitchen is equipped with a gas hob and gas stove, together with a pantry and lots of built in cupboards and electrical connection points for all equipment and indoor machinery.