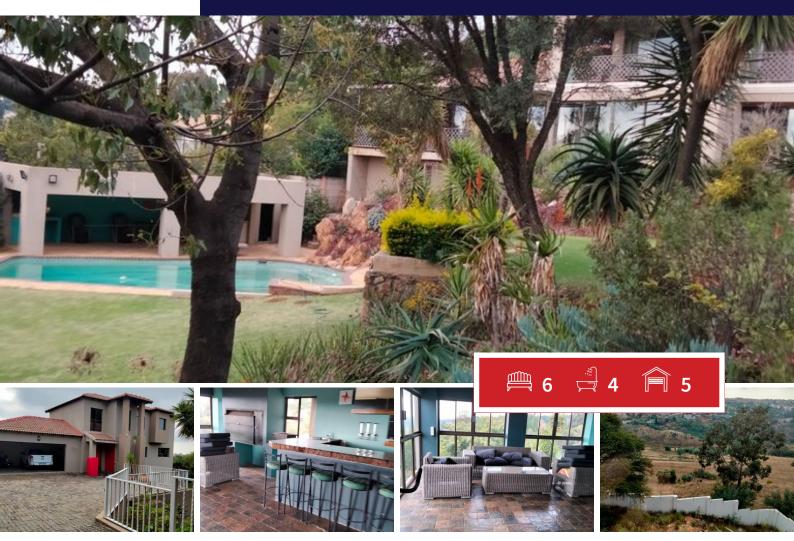

The modern main house offers 3 generously sized bedrooms, 2 bathrooms, and a modern open-plan kitchen with granite tops, a scullery, and a pantry. The home boasts a large entertainment room with a built-in braai and bar, a lounge, and a dining room with sliding doors leading to a sizable patio overlooking the beautiful garden and pool. Additional features include 3 garages, an automated entrance gate, and top-notch security.

**INTERIOR** Bedrooms

| EXTERIOR |
|----------|
|----------|

| 6   | Carports / Parkings | 5                                     |
|-----|---------------------|---------------------------------------|
| 4   | Security            | Yes                                   |
| 2   | Dom. Accom.         | 0                                     |
| 3   | Pool                | Yes                                   |
| Yes | Views               | Yes                                   |
|     |                     | 4 Security<br>2 Dom. Accom.<br>3 Pool |