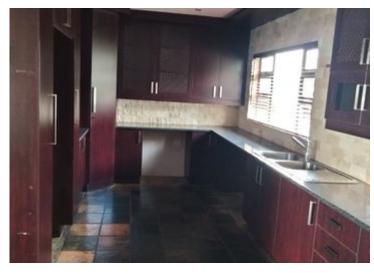

The modern main house offers 3 generously sized bedrooms, 2 bathrooms, and a modern open-plan kitchen with granite tops, a scullery, and a pantry. The home boasts a large entertainment room with a built-in braai and bar, a lounge, and a dining room with sliding doors leading to a sizable patio overlooking the beautiful garden and pool. Additional features include 3 garages, an automated entrance gate, and top-notch security.