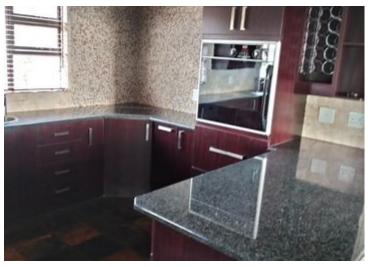

The modern main house offers 3 generously sized bedrooms, 2 bathrooms, and a modern open-plan kitchen with granite tops, a scullery, and a pantry. The home boasts a large entertainment room with a built-in braai and bar, a lounge, and a dining room with sliding doors leading to a sizable patio overlooking the beautiful garden and pool. Additional features include 3 garages, an automated entrance gate, and top-notch security.