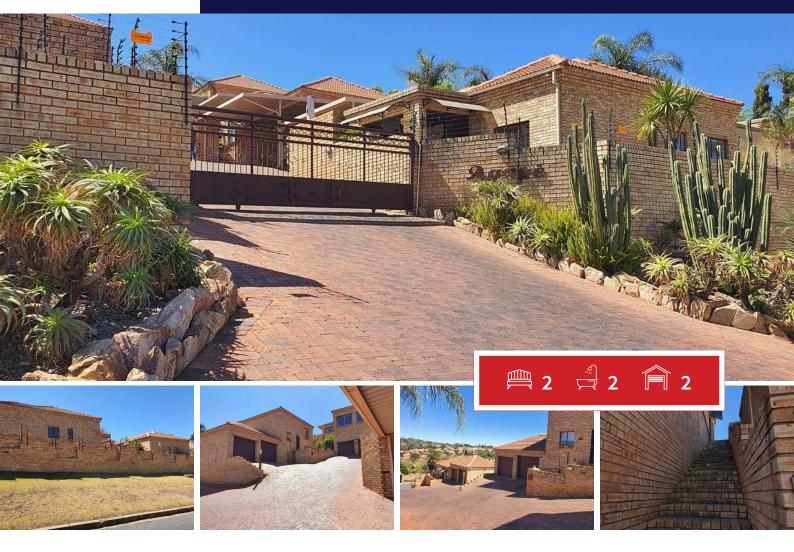

## New on market! Split level low maintenance townhouse in security complex

This Duplex property has the best views all round!

Situated at the back of the complex which is fully walled.

The kitchen with a nook is open plan, has lots of built in cupboards and links to a spacious open plan lounge, which the leads onto a huge patio surrounded by a landscaped garden.

Both bedrooms are sunny and the two full bathrooms are nice and modern.

There are two garages and parking for another two vehicles.

It is a pet friendly complex with reasonable Rates and Levies

**Transfer Costs** 