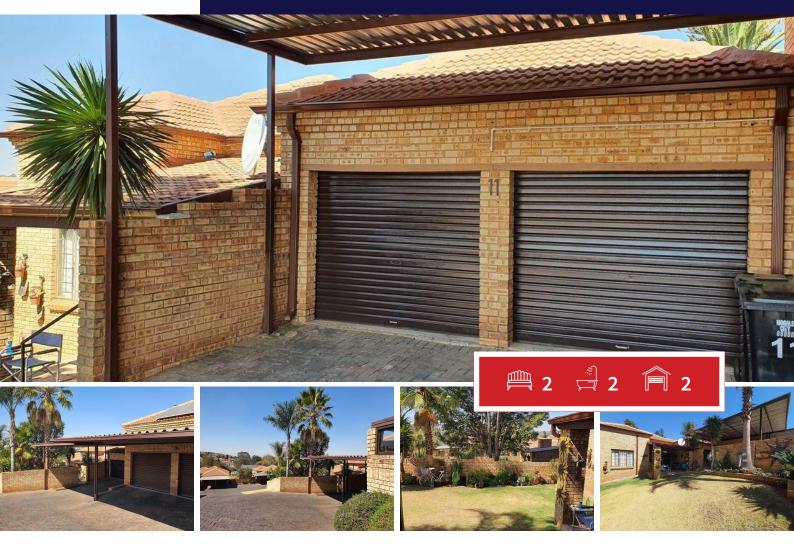

## **R1,200,000** 2 Bedroom Duplex For Sale in Kenmare

## Lovely simplex is secure complex in upmarket area

This low maintenance face brick Unit is well situated within this security complex and is fully walled. It is also close to all other amenities

The open plan kitchen has a nook and links to a spacious lounge reception, leading onto a patio with a landscaped garden. There is also a courtyard and it is pet friendly. There are two bedrooms and two nice bathrooms.

Both garages has roll up doors and the carport is big enough for two vehicles.

Contact me today and I would set up your viewing appointment!

| <b>Monthly Bond Repayment</b><br>Calculated over 20 years at 10.75%<br>with no deposit. | R12,182.75 | <b>Bond Costs</b><br>These calculations are only a guide. Please ask<br>your conveyancer for exact calculations | R25,220.00 |
|-----------------------------------------------------------------------------------------|------------|-----------------------------------------------------------------------------------------------------------------|------------|
| Transfer Costs                                                                          | R32,749.00 | Monthly Rates                                                                                                   | R800       |