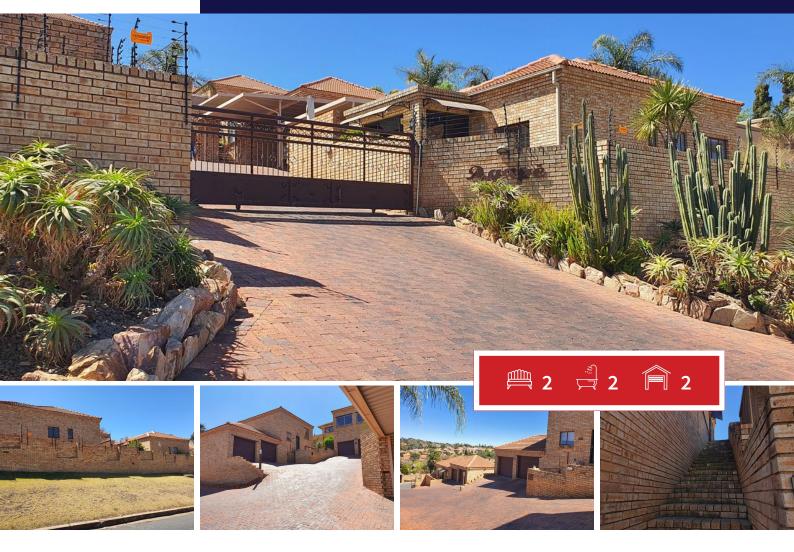

### New on market! Split level low maintenance townhouse in security complex

This Duplex property has the best views all round!

Situated at the back of the complex which is fully walled.

The kitchen with a nook is open plan, has lots of built in cupboards and links to a spacious open plan lounge, which the leads onto a huge patio surrounded by a landscaped garden.

Both bedrooms are sunny and the two full bathrooms are nice and modern.

There are two garages and parking for another two vehicles.

It is a pet friendly complex with reasonable Rates and Levies

| Monthly Bond Repayment Calculated over 20 years at 10.75% with no deposit. | R13,096.45 | <b>Bond Costs</b> These calculations are only a guide. Please ask your conveyancer for exact calculations | R27,105.00 |
|----------------------------------------------------------------------------|------------|-----------------------------------------------------------------------------------------------------------|------------|
|                                                                            |            |                                                                                                           |            |