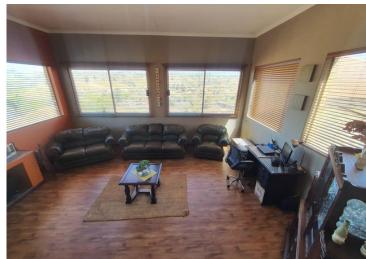

### New on market! Split level low maintenance townhouse in security complex

This Duplex property has the best views all round!

Situated at the back of the complex which is fully walled.

The kitchen with a nook is open plan, has lots of built in cupboards and links to a spacious open plan lounge, which the leads onto a huge patio surrounded by a landscaped garden.

Both bedrooms are sunny and the two full bathrooms are nice and modern.

There are two garages and parking for another two vehicles.

It is a pet friendly complex with reasonable Rates and Levies

| Monthly Bond Repayment Calculated over 20 years at 10.75% with no deposit. | R13,096.45 | <b>Bond Costs</b> These calculations are only a guide. Please ask your conveyancer for exact calculations | R27,105.00 |
|----------------------------------------------------------------------------|------------|-----------------------------------------------------------------------------------------------------------|------------|
|                                                                            |            |                                                                                                           |            |