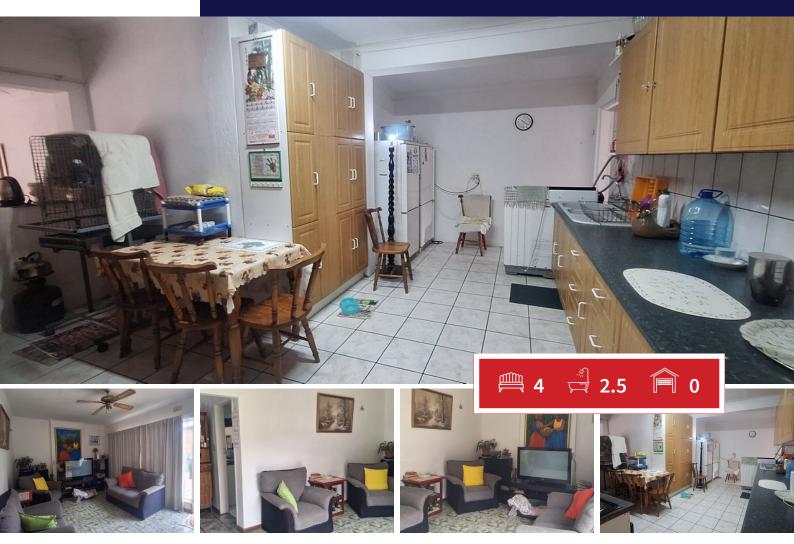

## **R1,090,000** 4 Bedroom House For Sale in Dan Pienaarville

240m<sup>2</sup>

838m<sup>2</sup>

**INTERIOR** 

| Bedrooms     | 4     |
|--------------|-------|
| Bathrooms    | 2.5   |
| Kitchens     | 0     |
| Recep. Rooms | 0     |
| Furnished    | Maybe |