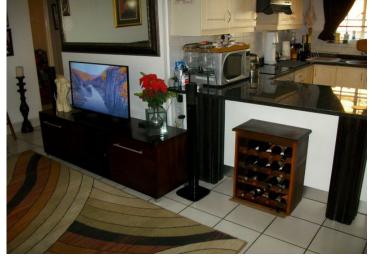

### PRICE REDUCED!!!

**Transfer Costs** 

NEW BATHROOM BASINS AND CABINETS!

This is a very neat 115 square meter Townhouse in Chancliff. This unit offers Two Bedrooms and two Bathrooms, one main-en-suite consisting of a Basin, Toilet and Shower and the main Bathroom with extra cupboards, Bath, Basin and Toilet. Open plan Kitchen and Lounge. Kitchen has lots of cupboards and granite tops with built-in-stove and oven. Space for dining set. Enclosed stoep with aluminum slide door and blinds which opens on a lovely small garden with lots of pot plants and permanent braai.