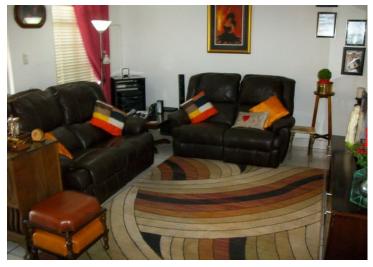

### PRICE REDUCED!!!

**Transfer Costs** 

NEW BATHROOM BASINS AND CABINETS!

This is a very neat 115 square meter Townhouse in Chancliff. This unit offers Two Bedrooms and two Bathrooms, one main-en-suite consisting of a Basin, Toilet and Shower and the main Bathroom with extra cupboards, Bath, Basin and Toilet. Open plan Kitchen and Lounge. Kitchen has lots of cupboards and granite tops with built-in-stove and oven. Space for dining set. Enclosed stoep with aluminum slide door and blinds which opens on a lovely small garden with lots of pot plants and permanent braai.