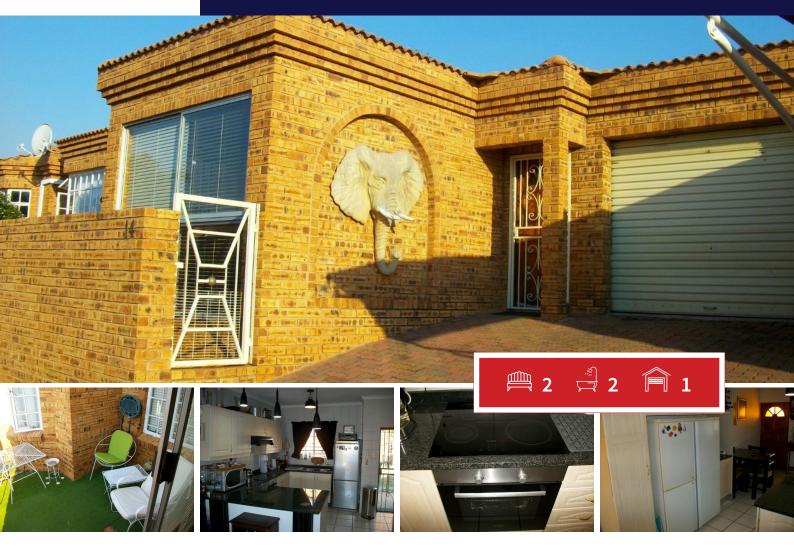

### PRICE REDUCED!!!

**Transfer Costs** 

NEW BATHROOM BASINS AND CABINETS!

This is a very neat 115 square meter Townhouse in Chancliff. This unit offers Two Bedrooms and two Bathrooms, one main-en-suite consisting of a Basin, Toilet and Shower and the main Bathroom with extra cupboards, Bath, Basin and Toilet. Open plan Kitchen and Lounge. Kitchen has lots of cupboards and granite tops with built-in-stove and oven. Space for dining set. Enclosed stoep with aluminum slide door and blinds which opens on a lovely small garden with lots of pot plants and permanent braai.

Single Garage which is automated. Backyard has a garden shed for your garden appliances. Whole area is paved. Levy is R979 without water, lights and municipality costs.

| Monthly Bond Repayment          | R11,870.17 | Bond Costs                                      | R25,220.00 |
|---------------------------------|------------|-------------------------------------------------|------------|
| Calculated over 20 years at 11% |            | These calculations are only a guide. Please ask |            |
| with no deposit.                |            | your conveyancer for exact calculations         |            |

#### Carports / Parkings Bedrooms 2 1 Bathrooms 2 Security Yes Kitchens 1 Dom. Accom. 0 2 Recep. Rooms Pool Yes Furnished Yes Views Yes

**EXTERIOR** 

# **SIZES**

Floor Size 115m<sup>2</sup> Land Size -

Johan Vermeulen Property Practitioner

Registered with PPRA (FFC 2023326719)